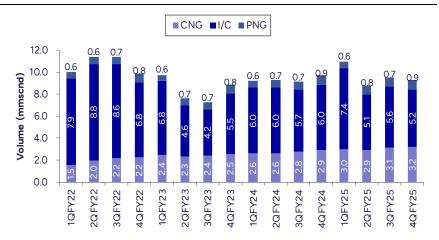

- Total volume decline YoY/QoQ: Total sales volume stood at 9.3mmscmd (-4% YoY, -2% QoQ, PLe 9.7mmscmd). CNG segment grew by impressive 11% YoY while PNG-domestic segment grew by 4.7% YoY. Industrial volume shrunk by 13% YoY. For the full year, total sales volume stood at 9.6mmscmd, +3% YoY. While CNG has been growing steadily, concerns remain on industrial segment due to demand of end user industry as well as cost economics visa-vis alternate fuel. We build-in 6% CAGR in total sales volume during FY25-27E.
- Lower industrial vol aids margin: Industrial/commercial sales volume stood at 56% of total sales volume in Q4FY25 vs 61% in Q4FY24 and 59% in Q3FY25. As industrial volume is the least remunerative in terms of EBITDA/scm, this boosted overall EBITDA/scm from Rs4.4 in Q3FY25 to Rs5.4 in Q4FY25. For the full year, EBITDA/scm stood at Rs5.4 vs Rs5.5 in FY24. We build in EBITDA/scm of Rs5.6 for FY26E as well as FY27E.
- Concall Highlights: 1) gas prices at Morbi are Rs3-3.7/scm higher than propane, 2) sourcing: APM 25%, short-term 40%, rest long term, no HH, 3) expect 12% growth in CNG going forward- 2 lakh vehicles added in FY25, 4) Morbi vol currently at 2.6-2.7mmscmd and is unlikely to grow in Q1FY26 due to poor demand and high gas prices vs propane, 5) capex of Rs7.4bn done in FY25 and guidance of Rs10bn in FY26, 6) guidance of Rs4.5-5.5 EBITDA/scm, 7) other expenditure in the quarter included ~Rs300mn of one-offs like inventory, physical verification of assets, higher CSR expense etc, 8) non-Morbi industrial volume grew by 9% YoY in Q4, 9) CNG vol inside Guj grew by 8% YoY and 28% YoY for outside Gujarat region during the quarter, 10) addition of ~60-70 CNG stations in FY26.