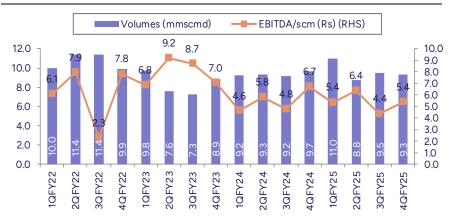

# Lower industrial vol propels EBITDA/scm

#### **Quick Pointers:**

- Morbi volume stood at 2.8mmscmd in Q4 and is down to 2.5mmscmd now
- Near terms concerns remain in terms of volume offtake with gas being expensive compared to propane

Gujarat Gas (GUJGA) reported decline of 4% YoY and 2% QoQ in total sales volume to 9.3mmscmd in Q4FY25 (PLe 9.7mmscmd). However, due to lower mix of industrial volume, EBITDA/scm of Rs5.4 beat our estimates of Rs4.7. EBITDA stood at Rs4.5bn (-24% YoY, +18% QoQ, PLe: Rs4.1bn, BBGe: Rs4.1bn) and PAT of Rs2.2bn (-30% YoY, +30% QoQ, PLe: Rs2.4bn, BBGe: Rs2.4bn). For the full year, EBITDA stood at Rs18.8bn, flat YoY while adj PAT stood at Rs11.5bn, +4% YoY. We build in 6% CAGR volume growth over FY25-27E and an EBITDA of Rs5.6/scm. Considering 1) the ongoing poor demand of building materials and 2) economics in favor of propane vs gas, we believe that the company is richly valued, trading at 24.7x FY27 EPS of Rs18.6. Downgrade to 'Sell' with a TP of Rs372 based on 20x FY27 EPS.

- Total volume decline YoY/QoQ: Total sales volume stood at 9.3mmscmd (-4% YoY, -2% QoQ, PLe 9.7mmscmd). CNG segment grew by impressive 11% YoY while PNG-domestic segment grew by 4.7% YoY. Industrial volume shrunk by 13% YoY. For the full year, total sales volume stood at 9.6mmscmd, +3% YoY. While CNG has been growing steadily, concerns remain on industrial segment due to demand of end user industry as well as cost economics visa-vis alternate fuel. We build-in 6% CAGR in total sales volume during FY25-27E.
- Lower industrial vol aids margin: Industrial/commercial sales volume stood at 56% of total sales volume in Q4FY25 vs 61% in Q4FY24 and 59% in Q3FY25. As industrial volume is the least remunerative in terms of EBITDA/scm, this boosted overall EBITDA/scm from Rs4.4 in Q3FY25 to Rs5.4 in Q4FY25. For the full year, EBITDA/scm stood at Rs5.4 vs Rs5.5 in FY24. We build in EBITDA/scm of Rs5.6 for FY26E as well as FY27E.
- Concall Highlights: 1) gas prices at Morbi are Rs3-3.7/scm higher than propane, 2) sourcing: APM 25%, short-term 40%, rest long term, no HH, 3) expect 12% growth in CNG going forward- 2 lakh vehicles added in FY25, 4) Morbi vol currently at 2.6-2.7mmscmd and is unlikely to grow in Q1FY26 due to poor demand and high gas prices vs propane, 5) capex of Rs7.4bn done in FY25 and guidance of Rs10bn in FY26, 6) guidance of Rs4.5-5.5 EBITDA/scm, 7) other expenditure in the quarter included ~Rs300mn of one-offs like inventory, physical verification of assets, higher CSR expense etc, 8) non-Morbi industrial volume grew by 9% YoY in Q4, 9) CNG vol inside Guj grew by 8% YoY and 28% YoY for outside Gujarat region during the quarter, 10) addition of ~60-70 CNG stations in FY26.