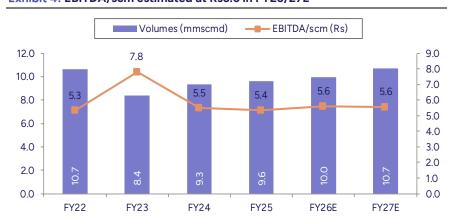

#### **Quick Pointers:**

- Morbi volume stood at 2.8mmscmd in Q4 and is down to 2.5mmscmd now
- Near terms concerns remain in terms of volume offtake with gas being expensive compared to propane

Gujarat Gas (GUJGA) reported decline of 4% YoY and 2% QoQ in total sales volume to 9.3mmscmd in Q4FY25 (PLe 9.7mmscmd). However, due to lower mix of industrial volume, EBITDA/scm of Rs5.4 beat our estimates of Rs4.7. EBITDA stood at Rs4.5bn (-24% YoY, +18% QoQ, PLe: Rs4.1bn, BBGe: Rs4.1bn) and PAT of Rs2.2bn (-30% YoY, +30% QoQ, PLe: Rs2.4bn, BBGe: Rs2.4bn). For the full year, EBITDA stood at Rs18.8bn, flat YoY while adj PAT stood at Rs11.5bn, +4% YoY. We build in 6% CAGR volume growth over FY25-27E and an EBITDA of Rs5.6/scm. Considering 1) the ongoing poor demand of building materials and 2) economics in favor of propane vs gas, we believe that the company is richly valued, trading at 24.7x FY27 EPS of Rs18.6. Downgrade to 'Sell' with a TP of Rs372 based on 20x FY27 EPS.

- Total volume decline YoY/QoQ: Total sales volume stood at 9.3mmscmd (-4% YoY, -2% QoQ, PLe 9.7mmscmd). CNG segment grew by impressive 11% YoY while PNG-domestic segment grew by 4.7% YoY. Industrial volume shrunk by 13% YoY. For the full year, total sales volume stood at 9.6mmscmd, +3% YoY. While CNG has been growing steadily, concerns remain on industrial segment due to demand of end user industry as well as cost economics visa-vis alternate fuel. We build-in 6% CAGR in total sales volume during FY25-27E.
- Lower industrial vol aids margin: Industrial/commercial sales volume stood at 56% of total sales volume in Q4FY25 vs 61% in Q4FY24 and 59% in Q3FY25. As industrial volume is the least remunerative in terms of EBITDA/scm, this boosted overall EBITDA/scm from Rs4.4 in Q3FY25 to Rs5.4 in Q4FY25. For the full year, EBITDA/scm stood at Rs5.4 vs Rs5.5 in FY24. We build in EBITDA/scm of Rs5.6 for FY26E as well as FY27E.
- Concall Highlights: 1) gas prices at Morbi are Rs3-3.7/scm higher than propane, 2) sourcing: APM 25%, short-term 40%, rest long term, no HH, 3) expect 12% growth in CNG going forward- 2 lakh vehicles added in FY25, 4) Morbi vol currently at 2.6-2.7mmscmd and is unlikely to grow in Q1FY26 due to poor demand and high gas prices vs propane, 5) capex of Rs7.4bn done in FY25 and guidance of Rs10bn in FY26, 6) guidance of Rs4.5-5.5 EBITDA/scm, 7) other expenditure in the quarter included ~Rs300mn of one-offs like inventory, physical verification of assets, higher CSR expense etc, 8) non-Morbi industrial volume grew by 9% YoY in Q4, 9) CNG vol inside Guj grew by 8% YoY and 28% YoY for outside Gujarat region during the quarter, 10) addition of ~60-70 CNG stations in FY26.