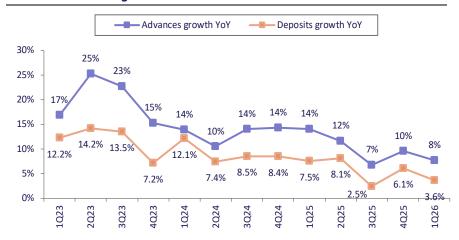

Exhibit 2: Advances growth fell to 8% YoY

Exhibit 3: Sequential de-growth of 0.9% led by corporate & agri loan book

| Loan break up (Rs bn) | Q1FY26    | Q1FY25    | YoY gr. (%) | Q4FY25    | QoQ gr. (%) |
|-----------------------|-----------|-----------|-------------|-----------|-------------|
| Gross Advances        | 97,44,890 | 91,22,140 | 6.8         | 98,28,940 | (0.9)       |
| Large Corporates      | 42,94,020 | 40,40,080 | 6.3         | 45,12,150 | (4.8)       |
| SME                   | 14,44,410 | 13,69,510 | 5.5         | 13,64,230 | 5.9         |
| Agri                  | 17,16,060 | 18,89,390 | (9.2)       | 17,84,790 | (3.9)       |
| International         | 3,63,910  | 3,34,170  | 8.9         | 3,69,190  | (1.4)       |
| Retail                | 22,90,400 | 18,23,160 | 25.6        | 21,67,770 | 5.7         |
| Home                  | 11,31,670 | 10,35,830 | 9           | 11,09,770 | 2           |
| Auto                  | 2,32,550  | 2,09,650  | 11          | 2,24,620  | 4           |
| Education             | 1,62,250  | 1,42,680  | 14          | 1,59,120  | 2           |
| Other Retail          | 7,63,940  | 3,21,090  | 138         | 6,74,260  | 13          |

- Weak quarter due to core PAT miss led by lower NII/fees; asset quality improves: NII was lower at Rs91.1bn (PLe Rs94bn). NIM (calc.) was a miss at 2.64% (PLe 2.73%); reported NIM also declined by 11bps QoQ to 2.76% due to 22bps QoQ fall in reported loan yields. Loan growth was 7.7% YoY (PLe 9.6%) and deposit accretion was a miss at 3.6% YoY (PLe 7.5%). CASA ratio fell to 32.5% (33.5% in Q4′25). LDR increased to 76.1% (74.9% in Q4′25). Other income was lower at Rs44.8bn (PLe Rs51.2bn) as fees was a 23% miss to PLe. Opex at Rs66.9bn was 2.1% above PLe led by higher employee cost partly offset by lower other opex. Core PPoP at Rs57.6bn was 17.5% below PLe; PPoP was Rs69.1bn. Asset quality improved due to lower gross slippages; GNPA was largely in-line at 3.52%. Provisions were lower at Rs16.6bn (PLe Rs18.5bn). Core PAT was 15% below PLe at Rs32.1bn while PAT was Rs41.2bn.
- Sequentially loans de-grew led by corporate: Net loans de-grew by 0.8% QoQ since corporate fell by 4.8% QoQ; however, retail growth was strong at 5.7% QoQ mainly due to rise in gold loan disbursals. Loan book composition is: EBLR 48%, MCLR 42%, others 10%. Overall credit/deposit growth was contained to support margins as rate cut was passed immediately. To support NIM low cost loans would not be renewed. Also, there are project loans of Rs510bn in pipeline having higher yields. Deposit growth was moderated to reduce bulk deposits which fell by 6% QoQ. Focus remains to shore up CASA; 1500 RMs have been deployed to map high-value clients for CASA accretion.
- Lower agri growth hampering PSLC fees: PSLC income opportunity was not available in Q1'26 due to change in gold loan regulation. Q1 is generally favorable for PSLC due to higher premium/commission income. Hence we cut fees for FY26/27E by ~10%. New options are being explored to improve fees, also with RBI tweaking gold loan regulations, agri growth may improve. EBLR repricing is largely completed (happens within 2-3 days of rate cut) and MCLR has been reduced by 25bps. No further reduction is expected.