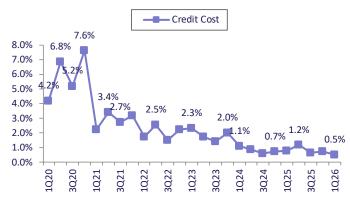

Exhibit 8: GNPA/NNPA improved to 3.50%/0.6%

Source: Company, PL

Exhibit 9: Credit cost increased to 0.5%

5

Source: Company, PL

Exhibit 10: Slippages came in at Rs23.5bn, while overall asset quality has improved