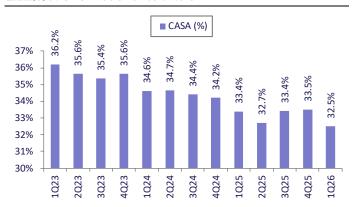

Source: Company, PL

Exhibit 4: Retail:corporate mix came in at 56:44

Source: PL, Company

Exhibit 6: Yield on advances fell due to repo rate cut

Source: Company, PL

Exhibit 7: CASA ratio fell to 32.5%

Source: Company, PL

- Weak quarter due to core PAT miss led by lower NII/fees; asset quality improves: NII was lower at Rs91.1bn (PLe Rs94bn). NIM (calc.) was a miss at 2.64% (PLe 2.73%); reported NIM also declined by 11bps QoQ to 2.76% due to 22bps QoQ fall in reported loan yields. Loan growth was 7.7% YoY (PLe 9.6%) and deposit accretion was a miss at 3.6% YoY (PLe 7.5%). CASA ratio fell to 32.5% (33.5% in Q4′25). LDR increased to 76.1% (74.9% in Q4′25). Other income was lower at Rs44.8bn (PLe Rs51.2bn) as fees was a 23% miss to PLe. Opex at Rs66.9bn was 2.1% above PLe led by higher employee cost partly offset by lower other opex. Core PPoP at Rs57.6bn was 17.5% below PLe; PPoP was Rs69.1bn. Asset quality improved due to lower gross slippages; GNPA was largely in-line at 3.52%. Provisions were lower at Rs16.6bn (PLe Rs18.5bn). Core PAT was 15% below PLe at Rs32.1bn while PAT was Rs41.2bn.
- Sequentially loans de-grew led by corporate: Net loans de-grew by 0.8% QoQ since corporate fell by 4.8% QoQ; however, retail growth was strong at 5.7% QoQ mainly due to rise in gold loan disbursals. Loan book composition is: EBLR 48%, MCLR 42%, others 10%. Overall credit/deposit growth was contained to support margins as rate cut was passed immediately. To support NIM low cost loans would not be renewed. Also, there are project loans of Rs510bn in pipeline having higher yields. Deposit growth was moderated to reduce bulk deposits which fell by 6% QoQ. Focus remains to shore up CASA; 1500 RMs have been deployed to map high-value clients for CASA accretion.
- Lower agri growth hampering PSLC fees: PSLC income opportunity was not available in Q1'26 due to change in gold loan regulation. Q1 is generally favorable for PSLC due to higher premium/commission income. Hence we cut fees for FY26/27E by ~10%. New options are being explored to improve fees, also with RBI tweaking gold loan regulations, agri growth may improve. EBLR repricing is largely completed (happens within 2-3 days of rate cut) and MCLR has been reduced by 25bps. No further reduction is expected.