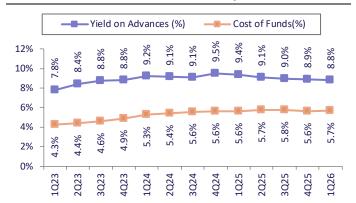

Source: Company, PL

Exhibit 4: Retail:corporate mix came in at 56:44

Source: PL, Company

Exhibit 6: Yield on advances fell due to repo rate cut

Source: Company, PL

Exhibit 7: CASA ratio fell to 32.5%

Source: Company, PL

Exhibit 1: PAT miss at Rs41.2bn led by lower margins/fee; Asset quality improves

| P&L (Rs mn)                        | Q1FY26      | Q1FY25      | % chg<br>YoY | Q1FY26E     | Est. beat/miss | Q4FY25      | % chg<br>QoQ | FY26E       | FY25        | % chg<br>YoY |
|------------------------------------|-------------|-------------|--------------|-------------|----------------|-------------|--------------|-------------|-------------|--------------|
| Interest income                    | 2,72,956    | 2,63,644    | 3.5          | 2,71,946    | 0.4            | 2,76,952    | (1.4)        | 11,11,096   | 10,77,260   | 3.1          |
| Interest expense                   | 1,81,830    | 1,69,523    | 7.3          | 1,77,947    | 2.2            | 1,81,812    | 0.0          | 7,30,910    | 7,05,123    | 3.7          |
| Net interest income (NII)          | 91,126      | 94,121      | (3.2)        | 93,999      | (3.1)          | 95,140      | (4.2)        | 3,80,186    | 3,72,137    | 2.2          |
| -Fee income                        | 24,840      | 30,650      | (19.0)       | 31,327      | (20.7)         | 27,870      | (10.9)       | 1,10,412    | 1,11,910    | (1.3)        |
| -Other income                      | 20,018      | 14,442      | 38.6         | 19,845      | 0.9            | 27,721      | (27.8)       | 65,727      | 86,219      | (23.8)       |
| Total income                       | 1,35,983    | 1,39,213    | (2.3)        | 1,45,172    | (6.3)          | 1,50,731    | (9.8)        | 5,56,325    | 5,70,266    | (2.4)        |
| Operating expenses                 | 66,897      | 61,360      | 9.0          | 65,529      | 2.1            | 73,730      | (9.3)        | 2,85,236    | 2,59,365    | 10.0         |
| -Staff expenses                    | 39,459      | 35,680      | 10.6         | 33,977      | 16.1           | 40,691      | (3.0)        | 1,71,554    | 1,46,676    | 17.0         |
| -Other expenses                    | 27,438      | 25,680      | 6.8          | 31,552      | (13.0)         | 33,039      | (17.0)       | 1,13,682    | 1,12,689    | 0.9          |
| Operating profit                   | 69,087      | 77,853      | (11.3)       | 79,643      | (13.3)         | 77,001      | (10.3)       | 2,71,089    | 3,10,900    | (12.8)       |
| Core operating profit              | 57,569      | 72,951      | (21.1)       | 69,797      | (17.5)         | 58,441      | (1.5)        | 239,361     | 267,791     | (10.6)       |
| Total provisions                   | 16,645      | 27,558      | (39.6)       | 18,492      | (10.0)         | 15,439      | 7.8          | 69,696      | 76,110      | (8.4)        |
| Profit before tax                  | 52,442      | 50,295      | 4.3          | 61,151      | (14.2)         | 61,562      | (14.8)       | 2,01,393    | 2,34,791    | (14.2)       |
| Tax                                | 11,286      | 13,507      | (16.4)       | 16,511      | (31.6)         | 11,713      | (3.6)        | 51,503      | 54,919      | (6.2)        |
| Profit after tax                   | 41,155      | 36,789      | 11.9         | 44,640      | (7.8)          | 49,849      | (17.4)       | 1,49,890    | 1,79,871    | (16.7)       |
|                                    |             |             |              |             |                |             |              |             |             |              |
| Balance Sheet (Rs bn)              |             |             |              |             |                |             |              |             |             |              |
| Deposits                           | 1,23,99,326 | 1,19,65,480 | 3.6          | 1,24,04,444 | (0.0)          | 1,27,22,470 | (2.5)        | 1,39,19,560 | 1,27,22,470 | 9.4          |
| Advances                           | 94,60,521   | 87,86,929   | 7.7          | 94,39,782   | 0.2            | 95,35,133   | (8.0)        | 1,05,09,268 | 95,35,133   | 10.2         |
|                                    |             |             |              |             |                |             |              |             |             |              |
| Ratios (calc %)                    |             |             |              |             |                |             |              |             |             |              |
| RoaA                               | 1.1         | 1.1         | 5            | 1.2         | (10)           | 1.4         | (24)         | 1.0         | 1.2         | (29)         |
| RoaE                               | 15.0        | 16.0        | (104)        | 16.2        |                | 19.0        | (399)        | 13.2        | 18.1        | (489)        |
| NIM                                | 2.6         | 2.9         | (30)         | 2.7         | (9)            | 2.8         | (11)         | 2.5         | 2.7         | (16)         |
| Yield on Advances                  | 8.8         | 9.4         | (58)         | 8.8         | 4              | 8.9         | (11)         | 7.4         | 7.8         | (40)         |
| Cost of Funds                      | 5.7         | 5.6         | 6            | 5.6         | 12             | 5.6         | 6            | 5.3         | 5.5         | (19)         |
|                                    |             |             |              |             |                |             |              |             |             |              |
| Asset Quality                      |             |             |              |             |                |             |              |             |             |              |
| Gross NPL (Rs m)                   | 3,43,113    | 4,14,229    | (17.2)       | 3,40,420    | 0.8            | 3,53,504    | (2.9)        | 3,29,449    | 3,53,506    | (6.8)        |
| Net NPL (Rs m)                     | 58,739      | 79,020      | (25.7)       | 68,084      | (13.7)         | 59,693      | (1.6)        | 62,594      | 59,693      | 4.9          |
| Gross NPL ratio                    | 3.5         | 4.5         | (102)        | 3.5         | 2              | 3.6         | (8)          | 3.1         | 3.6         | (54)         |
| Net NPL ratio                      | 0.6         | 0.9         | (28)         | 0.7         | (10)           | 0.6         | (1)          | 0.6         | 0.6         | (3)          |
| Coverage ratio                     | 82.9        | 80.9        | 196          | 80.0        | 288            | 83.1        | (23)         | 81.0        | 83.1        | (211)        |
|                                    |             |             |              |             |                |             |              |             |             |              |
| <b>Business &amp; Other Ratios</b> |             |             |              |             |                |             |              |             |             |              |
| Low-cost deposit mix               | 32.5        | 33.4        | (88)         | 33.4        |                | 33.5        | (100)        | 32.7        | 33.5        | (78)         |
| Cost-income ratio                  | 49.2        | 44.1        | 512          | 45.1        | 406            | 48.9        | 28           | 51.3        | 45.5        | 579          |
| Non int. inc / total income        | 33.0        | 32.4        | 60           | 35.2        | (226)          | 36.9        | (389)        | 31.7        | 34.7        | (308)        |
| Credit deposit ratio               | 76.1        | 73.4        | 266          | 76.1        | _              | 74.9        | 115          | 75.5        | 74.9        | 55           |
| CAR                                | 18.3        | 17.0        | 128          | 48.2        |                | 18.0        | 29           | 21.5        | 18.0        | 348          |
| Tier-I                             | 16.6        | 15.1        | 144          | -           |                | 16.2        | 34           | 16.4        | 16.2        | 18           |
| Source: Company, PL                |             |             |              |             |                |             |              |             |             |              |