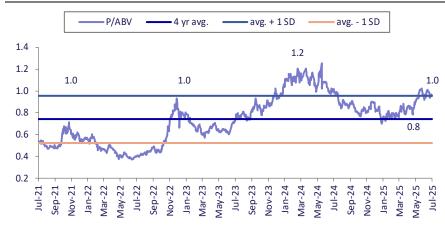

Source: Company Data, PL Research

Exhibit 12: One-year forward P/ABV trades at 1.0x

Source: Company, PL

July 21, 2025 6

| Income Statement (Rs. m) |          |           |           |           |
|--------------------------|----------|-----------|-----------|-----------|
| Y/e Mar                  | FY24     | FY25      | FY26E     | FY27E     |
| Int. Earned from Adv.    | 7,19,710 | 7,90,669  | 8,19,330  | 8,67,090  |
| Int. Earned from invt.   | 2,24,674 | 2,31,842  | 2,37,795  | 2,42,754  |
| Others                   | 4,846    | 3,865     | 4,160     | 4,400     |
| Total Interest Income    | 9,97,780 | 10,77,260 | 11,11,096 | 11,69,422 |
| Interest Expenses        | 6,32,076 | 7,05,123  | 7,30,910  | 7,40,222  |
| Net Interest Income      | 3,65,704 | 3,72,137  | 3,80,186  | 4,29,200  |
| Growth(%)                | 11.6     | 1.8       | 2.2       | 12.9      |
| Non Interest Income      | 1,60,802 | 1,98,129  | 1,76,139  | 1,89,005  |
| Net Total Income         | 5,26,506 | 5,70,266  | 5,56,325  | 6,18,205  |
| Growth(%)                | 11.1     | 8.3       | (2.4)     | 11.1      |
| Employee Expenses        | 1,43,772 | 1,46,676  | 1,71,554  | 1,87,516  |
| Other Expenses           | 1,00,628 | 1,12,689  | 1,13,682  | 1,22,213  |
| Operating Expenses       | 2,44,400 | 2,59,365  | 2,85,236  | 3,09,729  |
| Operating Profit         | 2,82,106 | 3,10,900  | 2,71,089  | 3,08,476  |
| Growth(%)                | 10.8     | 10.2      | (12.8)    | 13.8      |
| NPA Provision            | 63,873   | 73,085    | 60,739    | 71,043    |
| Total Provisions         | 67,802   | 76,110    | 69,696    | 80,381    |
| PBT                      | 2,14,304 | 2,34,791  | 2,01,393  | 2,28,095  |
| Tax Provision            | 77,821   | 54,919    | 51,503    | 61,586    |
| Effective tax rate (%)   | 36.3     | 23.4      | 25.6      | 27.0      |
| PAT                      | 1,36,483 | 1,79,871  | 1,49,890  | 1,66,509  |
| Growth(%)                | 61.8     | 31.8      | (16.7)    | 11.1      |