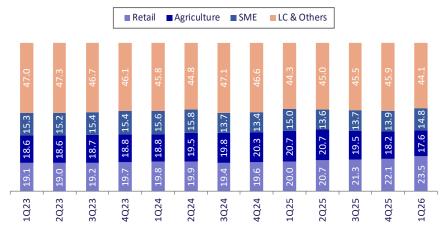

Exhibit 2: Advances growth fell to 8% YoY

Exhibit 3: Sequential de-growth of 0.9% led by corporate & agri loan book

| Loan break up (Rs bn) | Q1FY26    | Q1FY25    | YoY gr. (%) | Q4FY25    | QoQ gr. (%) |
|-----------------------|-----------|-----------|-------------|-----------|-------------|
| Gross Advances        | 97,44,890 | 91,22,140 | 6.8         | 98,28,940 | (0.9)       |
| Large Corporates      | 42,94,020 | 40,40,080 | 6.3         | 45,12,150 | (4.8)       |
| SME                   | 14,44,410 | 13,69,510 | 5.5         | 13,64,230 | 5.9         |
| Agri                  | 17,16,060 | 18,89,390 | (9.2)       | 17,84,790 | (3.9)       |
| International         | 3,63,910  | 3,34,170  | 8.9         | 3,69,190  | (1.4)       |
| Retail                | 22,90,400 | 18,23,160 | 25.6        | 21,67,770 | 5.7         |
| Home                  | 11,31,670 | 10,35,830 | 9           | 11,09,770 | 2           |
| Auto                  | 2,32,550  | 2,09,650  | 11          | 2,24,620  | 4           |
| Education             | 1,62,250  | 1,42,680  | 14          | 1,59,120  | 2           |
| Other Retail          | 7,63,940  | 3,21,090  | 138         | 6,74,260  | 13          |

Source: Company, PL

Exhibit 4: Retail:corporate mix came in at 56:44

Source: PL, Company

Exhibit 6: Yield on advances fell due to repo rate cut

Source: Company, PL

Exhibit 7: CASA ratio fell to 32.5%

Source: Company, PL