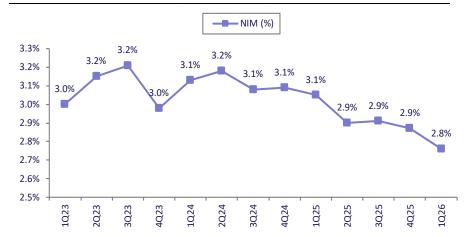

#### **Quick Pointers:**

- Core PAT miss owing mainly led by lower fees (due to PSLC) and NIM.
- For FY26/27E, due to cut in fees/NII we trim core PAT by avg. 8%.

UNBK saw a weak quarter owing to lower fees/NII which led to core PPoP being a miss by 17.5%. PSLC income opportunity was not available in Q1'26 due to change in gold loan regulations. Hence, we cut fees for FY26/27E by ~10%. With RBI tweaking back gold loan regulations, agri growth may improve supporting fees. Reported NIM declined by 11bps QoQ to 2.76% due to fall in loan yields by 22bps QoQ despite a decline in corporate and increase in retail. As a result, we trim NIM for FY26/27E by 7bps/8bps to 2.53%/2.61%. Asset quality remains a silver lining with lower net slippages resulting in controlled credit costs; we GNPA expect to further improve by 92bps from 3.52% in Q1'26 to 2.6% by FY27E. With core RoA of 0.9x in FY27, stock is valued at 0.8x on Mar'27 ABV. Due to cut in fees/NII we lower core PAT for FY26/27E by avg. 8% and hence cut TP to Rs150 from Rs160, keeping multiple at 0.9x. Retain 'BUY.'

- Weak quarter due to core PAT miss led by lower NII/fees; asset quality improves: NII was lower at Rs91.1bn (PLe Rs94bn). NIM (calc.) was a miss at 2.64% (PLe 2.73%); reported NIM also declined by 11bps QoQ to 2.76% due to 22bps QoQ fall in reported loan yields. Loan growth was 7.7% YoY (PLe 9.6%) and deposit accretion was a miss at 3.6% YoY (PLe 7.5%). CASA ratio fell to 32.5% (33.5% in Q4′25). LDR increased to 76.1% (74.9% in Q4′25). Other income was lower at Rs44.8bn (PLe Rs51.2bn) as fees was a 23% miss to PLe. Opex at Rs66.9bn was 2.1% above PLe led by higher employee cost partly offset by lower other opex. Core PPoP at Rs57.6bn was 17.5% below PLe; PPoP was Rs69.1bn. Asset quality improved due to lower gross slippages; GNPA was largely in-line at 3.52%. Provisions were lower at Rs16.6bn (PLe Rs18.5bn). Core PAT was 15% below PLe at Rs32.1bn while PAT was Rs41.2bn.
- Sequentially loans de-grew led by corporate: Net loans de-grew by 0.8% QoQ since corporate fell by 4.8% QoQ; however, retail growth was strong at 5.7% QoQ mainly due to rise in gold loan disbursals. Loan book composition is: EBLR 48%, MCLR 42%, others 10%. Overall credit/deposit growth was contained to support margins as rate cut was passed immediately. To support NIM low cost loans would not be renewed. Also, there are project loans of Rs510bn in pipeline having higher yields. Deposit growth was moderated to reduce bulk deposits which fell by 6% QoQ. Focus remains to shore up CASA; 1500 RMs have been deployed to map high-value clients for CASA accretion.
- Lower agri growth hampering PSLC fees: PSLC income opportunity was not available in Q1'26 due to change in gold loan regulation. Q1 is generally favorable for PSLC due to higher premium/commission income. Hence we cut fees for FY26/27E by ~10%. New options are being explored to improve fees, also with RBI tweaking gold loan regulations, agri growth may improve. EBLR repricing is largely completed (happens within 2-3 days of rate cut) and MCLR has been reduced by 25bps. No further reduction is expected.

### **Profit & Loss**

- EBLR repricing is completed (within 2-3 days of rate cut having an impact of 11bps) and MCLR is reduced by 25bps. No further reduction is expected. Maximum impact in Q2FY26 is expected to be ~20bps.
- ~20% of RTD is repriced (base of Mar'25) as the average duration is ~1.2 years.
   Overall SA rate cut is 25bps.
- Interest on IT refund of Rs5-10bn is expected in FY26.
- Margin for FY26 is expected to fall by 20-25bps (11bps impact in Q1'26). NIM is guided at 2.6-2.65%, then a bounce back is expected owing to fall in CoFs.
- CRR cut expected in the second half may support margins.
- Accounting principle: Interest from recovery is accounted in interest income while interest on w/o accounts is accounted in other income
- PSLC income opportunity was not available this year due to change in gold loan regulation. Q1 is generally favorable for PSLC due to higher premium and commission income. Bank may not see higher income from PSLC in remaining quarters of FY26. New options are being explored to improve fees.
- Treasury book has seen improvement. In Q4FY25, there was a write back of SR provision (Rs7.9bn) leading to a higher base. Fx income may remain stable at these levels.
- Digital expenses are budgeted at Rs15bn for FY26 (Rs10bn in FY25). Cost to income ratio is expected to move to lower levels going forward.