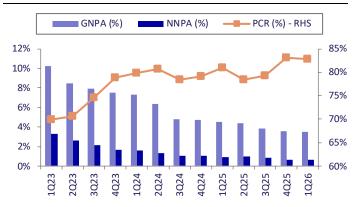

Exhibit 8: GNPA/NNPA improved to 3.50%/0.6%

Source: Company, PL

Exhibit 9: Credit cost increased to 0.5%

5

Source: Company, PL

Exhibit 10: Slippages came in at Rs23.5bn, while overall asset quality has improved

| (Rs mn)         | 1Q23    | 2Q23    | 3Q23    | 4Q23    | 1Q24    | 2Q24    | 3Q24    | 4Q24    | 1Q25    | 2Q25    | 3Q25    | 4Q25    | 1Q26     |
|-----------------|---------|---------|---------|---------|---------|---------|---------|---------|---------|---------|---------|---------|----------|
| Additions       | 42,440  | 29,130  | 25,670  | 27,940  | 32,410  | 26,320  | 26,810  | 33,230  | 23,180  | 52,190  | 19,690  | 25,670  | 23,450   |
| Slippages (%)   | 2.7%    | 1.9%    | 1.6%    | 1.8%    | 1.8%    | 1.5%    | 1.5%    | 1.9%    | 1.1%    | 2.6%    | 1.0%    | 1.3%    | 1.0%     |
| Recovery        | 14,810  | 21,600  | 17,020  | 19,340  | 11,660  | 17,220  | 27,250  | 16,760  | 12,000  | 9,770   | 11,300  | 16,170  | 7,900    |
| Upgradation     | 12,020  | 12,630  | 12,370  | 9,640   | 10,010  | 9,840   | 13,880  | 8,400   | 6,070   | 10,070  | 7,250   | 9,240   | 5,190    |
| Write offs      | 66,480  | 85,990  | 12,490  | 26,787  | 19,576  | 60,175  | 93,184  | 9,712   | 21,858  | 41,590  | 40,590  | 12,300  | 20,760   |
| Gross NPAs      | 745,000 | 653,909 | 637,702 | 609,873 | 601,037 | 540,123 | 432,619 | 430,977 | 414,229 | 404,989 | 365,543 | 353,504 | 3,43,113 |
| Gross NPA Ratio | 10.23   | 8.45    | 7.93    | 7.53    | 7.34    | 6.38    | 4.83    | 4.76    | 4.54    | 4.36    | 3.85    | 3.60    | 3.52     |
| Net NPAs        | 223,920 | 191,926 | 161,951 | 129,274 | 121,379 | 104,210 | 93,512  | 89,899  | 79,020  | 87,586  | 75,684  | 59,693  | 58,739   |
| Net NPA Ratio   | 3.31    | 2.64    | 2.14    | 1.70    | 1.58    | 1.30    | 1.08    | 1.03    | 0.90    | 0.98    | 0.82    | 0.63    | 0.62     |
| PCR             | 69.9%   | 70.6%   | 74.6%   | 78.8%   | 79.8%   | 80.7%   | 78.4%   | 79.1%   | 80.9%   | 78.4%   | 79.3%   | 83.1%   | 82.9%    |
| NPAs breakup    |         |         |         |         |         |         |         |         |         |         |         |         |          |
| MSME            | 215,100 | 202,110 | 191,310 | 166,040 | 156,520 | 154,890 | 140,950 | 111,990 | 115,020 | 115,620 | 102,490 | 57,640  | 63,480   |
| Retail          | 49,720  | 48,210  | 46,940  | 48,480  | 46,930  | 48,800  | 46,880  | 39,300  | 41,640  | 43,910  | 37,880  | 31,460  | 27,160   |
| Agriculture     | 154,070 | 160,590 | 160,990 | 161,920 | 156,070 | 152,450 | 147,930 | 151,250 | 156,450 | 153,510 | 148,730 | 143,580 | 1,44,520 |
| Others          | 376,980 | 334,090 | 254,670 | 261,260 | 250,350 | 244,900 | 204,360 | 130,080 | 117,870 | 101,190 | 115,880 | 120,820 | 1,07,950 |