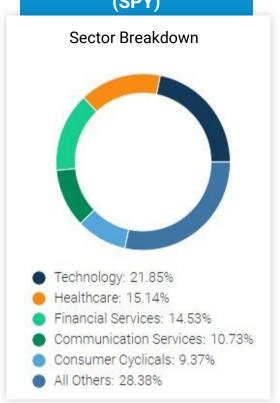

relate to. By investing in companies that are world leaders in terms of innovation & technology (like the famous FAANG), diversify your portfolio beyond the investment opportunities available in India.

P

US Markets Investing with PL Vested



# Why PL Vested?







Dedicated Relationship Manager



Seamless Online Execution



Tiered Pricing Structure as % of AUM



Simple Onboarding process



Technical Advisory



Fractional Investing (Buy less than 1 full shares)





Transparent Reporting



Product Basket includes U.S. Stocks, Exchanged Traded Funds (ETFs) and Vests



Vanguard S&P 500 ETF, PowerShares QQQ, Google, Facebook,Amazon



## **US Stocks**







# **Exchanged Traded Funds (ETFs)**



## S&P 500 Vanguard ETF (VOO)



## PowerShares QQQ



# S&P 500 ETF Trust SPDR (SPY)





# PL - Vested Pricing Plan & Features



### **Select A Plan That Suits You Best!**

|                                 | Basic           | Premium         |
|---------------------------------|-----------------|-----------------|
| Subscription Charges p.a.       | ₹ 0.00          | ₹ 9,999.00      |
| AUM Fees p.a. (%)               | 0.5% p.a.       | 0% p.a.         |
| Brokerage Account               |                 |                 |
| Account Opening Fee (one -time) | FREE            | FREE            |
| Brokerage (%)                   | 0%              | 0%              |
| Fund Transfers                  |                 |                 |
| Deposit Fee                     | As per Bank     | As per Bank     |
| Withdrawal Fee                  | \$11/withdrawal | \$11/with