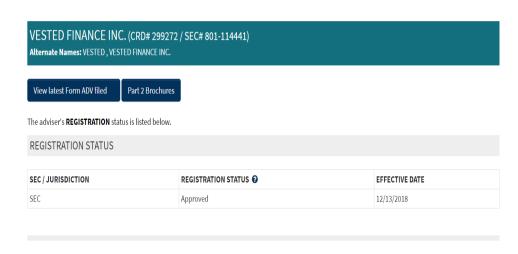

### **U.S. REGULATIONS**

 Vested is registered as an Investment Adviser with the SFC\*

\*Registration of an investment adviser does not imply any specific level of skill or training and does not constitute an endorsement of the firm by the Commission.

# Vested

Vested is a US Securities and Exchange Commission Registered Investment Adviser. You can view our registration <a href="https://adviserinfo.sec.gov/firm/summary/299272">https://adviserinfo.sec.gov/firm/summary/299272</a>