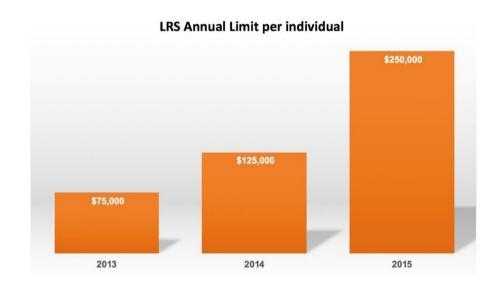

### **INDIA REGULATIONS**

 The RBI's Liberalized Remittance Scheme allows each Indian resident to invest up to \$250,000 annually

P

US Markets Investing with PL Vested