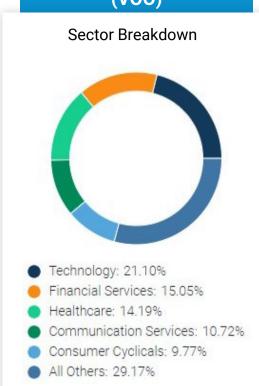

can now invest in Global Brands that you know, use and relate to. By investing in companies that are world leaders in terms of innovation & technology (like the famous FAANG), diversify your portfolio beyond the investment opportunities available in India.

P

US Markets Investing with PL Vested



# Why PL Vested?







Dedicated Relationship Manager



Seamless Online Execution



Tiered Pricing Structure as % of AUM



Simple Onboarding process



Technical Advisory



Fractional Investing (Buy less than 1 full shares)





Transparent Reporting



Product Basket includes U.S. Stocks, Exchanged Traded Funds (ETFs) and Vests



Vanguard S&P 500 ETF, PowerShares QQQ, Google, Facebook,Amazon



## **US Stocks**







# **Exchanged Traded Funds (ETFs)**



## S&P 500 Vanguard ETF (VOO)



## PowerShares QQQ



# S&P 500 ETF Trust SPDR (SPY)





# PL - Vested Pricing Plan & Features



### **Select A Plan That Suits You Best!**

|                                 | Basic           | Premium         |
|---------------------------------|-----------------|-----------------|
| Subscription Charges p.a.       | ₹ 0.00          | ₹ 9,999.00      |
| AUM Fees p.a. (%)               | 0.5% p.a.       | 0% p.a.         |
| Brokerage Account               |                 |                 |
| Account Opening Fee (one -time) | FREE            | FREE            |
| Brokerage (%)                   | 0%              | 0%              |
| Fund Transfers                  |                 |                 |
| Deposit Fee                     | As per Bank     | As per Bank     |
| Withd