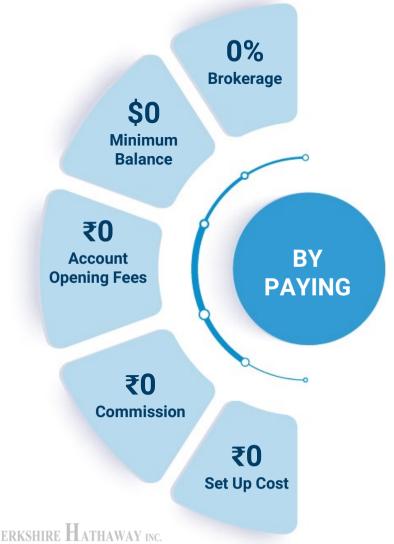

## LOWEST COST SOLUTION WITH NO UPFRONT COST AND SIMPLE CLEAR COST STRUCTURE:

We have no upfront costs, no processing costs, no minimum balance, no account opening fees and no brokerage, Period! We provide a simple, clear and transparent cost structure. It's the lowest cost solution currently in the market for direct international investing.