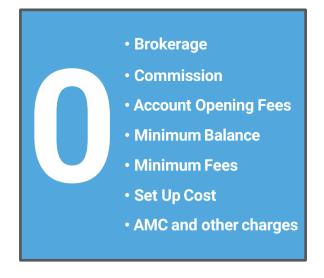

## LOWEST COST SOLUTION WITH NO UPFRONT COST AND SIMPLE CLEAR COST STRUCTURE:

We have no upfront costs, no processing costs, no minimum balance, no account opening fees and no brokerage, Period! We provide a simple, clear and transparent cost structure. It's the lowest cost solution currently in the market for direct international investing.