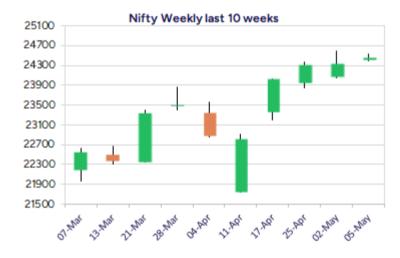

## Nifty ends strong above the 24400 zone

Nifty ended up above the hurdle zone of 24400 level to improve the bias and can anticipate for futher rise in the coming sessions. BankNifty has been gripped in a rangebound zone, more or less indicating a flag pattern on the daily chart, closed near the 54900 zone with sluggish move witnessed. The market breadth was strong with teh advance decline indicating a positive of 3:1 at close.

BankNifty, after the recent strong run up, has been found sluggish in in the last few sessions and has been gripped between the tight range of 56000 and 54500 levels which needs to be breached decisively on either of the side for fresh directional move. The index would need a decisive breach above 56000 zone to confirm a breakout and can expect for another fresh round of momentum with targets of 57200 and 58500 levels visible in the coming days provided the 54500 zone is sustained as of now.

The support for the day is seen at 24300 levels while the resistance is seen at 24700 levels. BankNifty would have the daily range of 54500-55500 levels.

| Indices    | Period  | Closing  | % Chng | Trend | Reversal | 2 Sup | 1 Sup | Pivot | 1 Res | 2 Res |
|------------|---------|----------|--------|-------|----------|-------|-------|-------|-------|-------|
| Nifty      | Daily   | 24461.15 | 0.47%  | 2     | 24393.95 | 24337 | 24399 | 24463 | 24525 | 24588 |
|            | Weekly  | 24346.70 | 1.28%  | 7     | 23626.75 | 23808 | 24077 | 24333 | 24602 | 24858 |
|            | Monthly | 24334.20 | 3.46%  | -7    | 24274.15 | 20798 | 22566 | 23512 | 25279 | 26225 |
| Bank Nifty | Daily   | 54919.50 | -0.36% | -6    | 55549.45 | 54458 | 54689 | 55017 | 55248 | 55576 |
|            | Weekly  | 55115.35 | 0.83%  | 7     | 53634.90 | 53867 | 54491 | 55223 | 55847 | 56578 |
|            | Monthly | 55087.15 | 6.83%  | 1     | 53311.35 | 46522 | 50805 | 53451 | 57733 | 60379 |
| Sensex     | Daily   | 80796.84 | 0.37%  | 2     | 80536.60 | 80443 | 80620 | 80835 | 81011 | 81226 |
|            | Weekly  | 80501.99 | 1.63%  | 7     | 77826.00 | 78508 | 79505 | 80341 | 81338 | 82174 |
|            | Monthly | 80242.24 | 3.65%  | -7    | 80009.00 | 68245 | 74243 | 77449 | 83447 | 86653 |