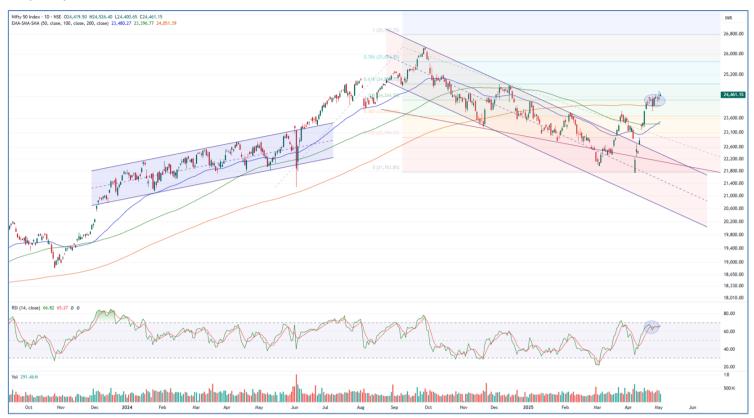

## Nifty ends strong above the 24400 zone

Nifty ended up above the hurdle zone of 24400 level to improve the bias and can anticipate for futher rise in the coming sessions. BankNifty has been gripped in a rangebound zone, more or less indicating a flag pattern on the daily chart, closed near the 54900 zone with sluggish move witnessed. The market breadth was strong with teh advance decline indicating a positive of 3:1 at close.

### Nifty daily range 24300-24700

Nifty, maintaining the positive bias intact has witnessed a gradual rise in the last two sessions and closing above the hurdle of 24400 zone has improved the bias further with overall sentiment maintained with a cautiously positive approach as of now. The index would be aiming for the near-term target of 24800 zone which if decisively breached above, can achieve for the next upside target of 25200 level with currently the important 200 period MA at 24050 level positioned as the crucial support zone which needs to be sustained to maintain the overall trend positive.

### Nifty Daily chart with RSI indicator