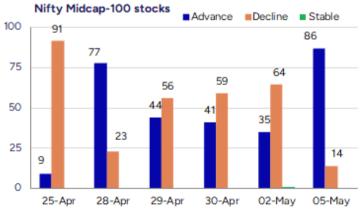

## Nifty ends strong above the 24400 zone

Nifty ended up above the hurdle zone of 24400 level to improve the bias and can anticipate for futher rise in the coming sessions. BankNifty has been gripped in a rangebound zone, more or less indicating a flag pattern on the daily chart, closed near the 54900 zone with sluggish move witnessed. The market breadth was strong with teh advance decline indicating a positive of 3:1 at close.