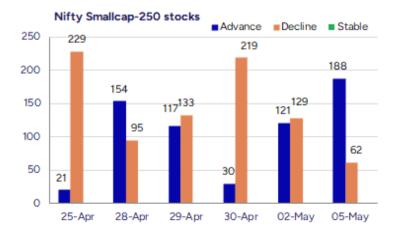

## Nifty ends strong above the 24400 zone

Nifty ended up above the hurdle zone of 24400 level to improve the bias and can anticipate for futher rise in the coming sessions. BankNifty has been gripped in a rangebound zone, more or less indicating a flag pattern on the daily chart, closed near the 54900 zone with sluggish move witnessed. The market breadth was strong with teh advance decline indicating a positive of 3:1 at close.