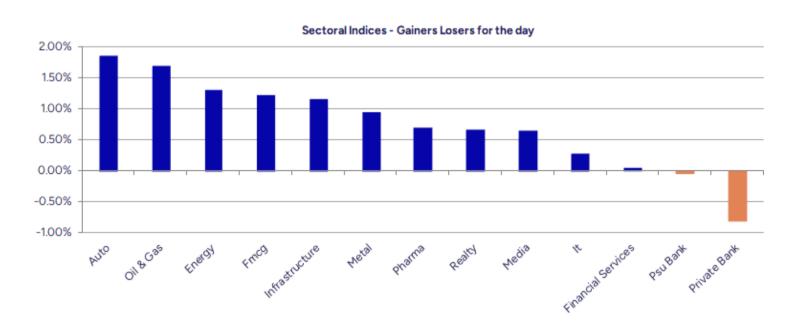

## Nifty ends strong above the 24400 zone

Nifty ended up above the hurdle zone of 24400 level to improve the bias and can anticipate for futher rise in the coming sessions. BankNifty has been gripped in a rangebound zone, more or less indicating a flag pattern on the daily chart, closed near the 54900 zone with sluggish move witnessed. The market breadth was strong with teh advance decline indicating a positive of 3:1 at close.