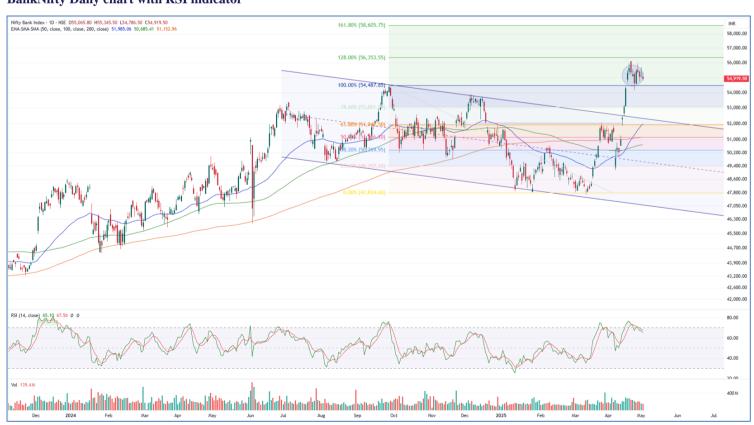

## Nifty ends strong above the 24400 zone

Nifty ended up above the hurdle zone of 24400 level to improve the bias and can anticipate for futher rise in the coming sessions. BankNifty has been gripped in a rangebound zone, more or less indicating a flag pattern on the daily chart, closed near the 54900 zone with sluggish move witnessed. The market breadth was strong with teh advance decline indicating a positive of 3:1 at close.

BankNifty, after the recent strong run up, has been found sluggish in in the last few sessions and has been gripped between the tight range of 56000 and 54500 levels which needs to be breached decisively on either of the side for fresh directional move. The index would need a decisive breach above 56000 zone to confirm a breakout and can expect for another fresh round of momentum with targets of 57200 and 58500 levels visible in the coming days provided the 54500 zone is sustained as of now.

## BankNifty Daily chart with RSI indicator

200 DMA 299.75 298.53 707.94 171.24 233.33 177.37 155.88 963 6957.97 22.89 795.12 13.09 124.41 1455.15 7.49 1000

| Breakouts - C     | Cross ab | ove 200 DMA |         |                 | Breakd       | Breakdown - Cross b  |
|-------------------|----------|-------------|---------|-----------------|--------------|----------------------|
| Company Name      | LCP      | Change %    | 200 DMA | ,               | Company Name | Company Name LCP     |
| Parag Milk Food   | 208.1    | 11.70       | 186.3   | Won             | nancart      | nancart 287.15       |
| Ashima            | 34.32    | 8.57        | 31.61   | Maitreya I      | Medica       | <b>Medica</b> 286.45 |
| Somi Conveyor 1   | 186.77   | 5.35        | 177.28  | Silver Touch T  | e            | e 693.85             |
| Goldiam Inter     | 377.4    | 5.08        | 359.14  | Prakash Ind     |              | 168.84               |
| Lloyds Luxuries   | 100      | 4.98        | 95.26   | Kamat Hotels    |              | 230.65               |
| Adani Ports       | 1347.1   | 4.58        | 1288.13 | PTC India       |              | 175.76               |
| Shakti Pumps 8    | 887.85   | 3.63        | 856.76  | Wonder Elect.   |              | 154.51               |
| Beta Drugs        | 1770     | 3.22        | 1714.77 | JSW Steel       |              | 955.5                |
| Chaman Lal Seti   | 315.3    | 2.84        | 306.6   | Atul            |              | 6906.5               |
| Jyoti CNC Auto    | 1165     | 2.65        | 1134.91 | Raj Rayon Ind   |              | 22.72                |
| Krystal Integra   | 668.3    | 2.36        | 652.91  | SBI             |              | 790                  |
| Shriram Finance 6 | 528.85   | 2.24        | 615.06  | Yaari Digital   |              | 13.01                |
| Veekayem Fashio 2 | 249.95   | 2.01        | 245.02  | South West Pinn |              | 123.8                |
| IOC 1             | 148.56   | 1.68        | 146.1   | Jupiter Life    |              | 1450.1               |
| HEALTHADD 1       | 142.95   | 1.51        | 140.83  | Next Mediaworks |              | 7.48                 |
| Naga Dhunseri     | 4143     | 1.47        | 4083.01 | LIQUIDSBI       |              | 999.99               |
| Gulshan Poly 1    | 197.38   | 1.41        | 194.64  |                 |              |                      |
| Apollo Tyres      | 487.8    | 130.00%     | 481.55  |                 |              |                      |