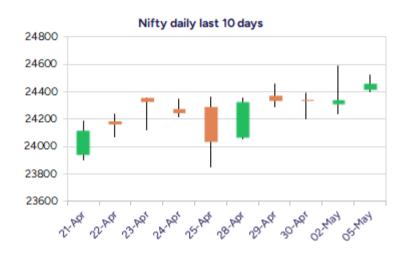

## Nifty ends strong above the 24400 zone

Nifty ended up above the hurdle zone of 24400 level to improve the bias and can anticipate for futher rise in the coming sessions. BankNifty has been gripped in a rangebound zone, more or less indicating a flag pattern on the daily chart, closed near the 54900 zone with sluggish move witnessed. The market breadth was strong with teh advance decline indicating a positive of 3:1 at close.

### Nifty daily range 24300-24700

Nifty, maintaining the positive bias intact has witnessed a gradual rise in the last two sessions and closing above the hurdle of 24400 zone has improved the bias further with overall sentiment maintained with a cautiously positive approach as of now. The index would be aiming for the near-term target of 24800 zone which if decisively breached above, can achieve for the next upside target of 25200 level with currently the important 200 period MA at 24050 level positioned as the crucial support zone which needs to be sustained to maintain the overall trend positive.

The support for the day is seen at 24300 levels while the resistance is seen at 24700 levels. BankNifty would have the daily range of 54500-55500 levels.

| Indices    | Period  | Closing  | % Chng | Trend | Reversal | 2 Sup | 1 Sup | Pivot | 1 Res | 2 Res |
|------------|---------|----------|--------|-------|----------|-------|-------|-------|-------|-------|
| Nifty      | Daily   | 24461.15 | 0.47%  | 2     | 24393.95 | 24337 | 24399 | 24463 | 24525 | 24588 |
|            | Weekly  | 24346.70 | 1.28%  | 7     | 23626.75 | 23808 | 24077 | 24333 | 24602 | 24858 |
|            | Monthly | 24334.20 | 3.46%  | -7    | 24274.15 | 20798 | 22566 | 23512 | 25279 | 26225 |
| Bank Nifty | Daily   | 54919.50 | -0.36% | -6    | 55549.45 | 54458 | 54689 | 55017 | 55248 | 55576 |
|            | Weekly  | 55115.35 | 0.83%  | 7     | 53634.90 | 53867 | 54491 | 55223 | 55847 | 56578 |
|            | Monthly | 55087.15 | 6.83%  | 1     | 53311.35 | 46522 | 50805 | 53451 | 57733 | 60379 |
| Sensex     | Daily   | 80796.84 | 0.37%  | 2     | 80536.60 | 80443 | 80620 | 80835 | 81011 | 81226 |
|            | Weekly  | 80501.99 | 1.63%  | 7     | 77826.00 | 78508 | 79505 | 80341 | 81338 | 82174 |
|            | Monthly | 80242.24 | 3.65%  | -7    | 80009.00 | 68245 | 74243 | 77449 | 83447 | 86653 |