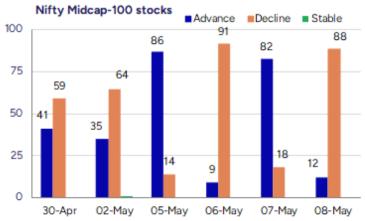

#### Nifty slips below 24300 zone amid border tensions

Nifty remained sluggish in the first half of the session with heavy profit booking witnessed in the final hours amid ongoing border tensions. BankNity amid fluctuations slipped down with profit booking seen to end near the 54350 zone with sentiment getting weaker. The market breadth turned weak as the day progressed to indicate the advance decline ratio at 1:2 at close.