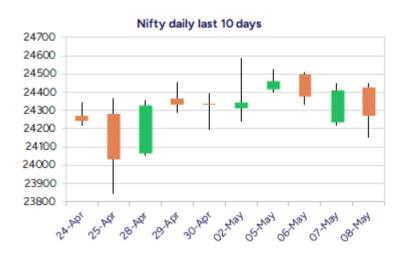

#### Nifty slips below 24300 zone amid border tensions

Nifty remained sluggish in the first half of the session with heavy profit booking witnessed in the final hours amid ongoing border tensions. BankNity amid fluctuations slipped down with profit booking seen to end near the 54350 zone with sentiment getting weaker. The market breadth turned weak as the day progressed to indicate the advance decline ratio at 1:2 at close.

### Nifty daily range 24000-24500

Nifty, once again witnessing resistance 24400 zone has tanked post the lunch session amid ongoing tensions across the border to close near the 24250 zone with bias and sentiment maintained with a cautious approach awaiting further developments in the coming days. As mentioned earlier, the index is precariously placed, having the crucial and important support zone near the 200 period MA at 24050 levels which needs to be sustained as of now.

BankNifty, amid high volatility found resistance near the 54900 zone and with heavy profit booking witnessed ended the session below 54400 level with sentiment precariously placed with a cautious approach. The index would need to maintain above the near-term support of 54000 zone to expect for consolidation failing which, the situation can turn weak with the trend turning down.

The support for the day is seen at 24000 levels while the resistance is seen at 24500 levels. BankNifty would have the daily range of 53700-55000 levels.

| Indices    | Period  | Closing  | % Chng | Trend | Reversal | 2 Sup | 1 Sup | Pivot | 1 Res | 2 Res |
|------------|---------|----------|--------|-------|----------|-------|-------|-------|-------|-------|
| Nifty      | Daily   | 24273.80 | -0.58% | -1    | 24490.30 | 23993 | 24134 | 24290 | 24431 | 24587 |
|            | Weekly  | 24346.70 | 1.28%  | 7     | 23626.75 | 23808 | 24077 | 24333 | 24602 | 24858 |
|            | Monthly | 24334.20 | 3.46%  | -7    | 24274.15 | 20798 | 22566 | 23512 | 25279 | 26225 |
| Bank Nifty | Daily   | 54365.65 | -0.45% | -9    | 55237.05 | 53641 | 54003 | 54470 | 54833 | 55300 |
|            | Weekly  | 55115.35 | 0.83%  | 7     | 53634.90 | 53867 | 54491 | 55223 | 55847 | 56578 |
|            | Monthly | 55087.15 | 6.83%  | 1     | 53311.35 | 46522 | 50805 | 53451 | 57733 | 60379 |
| Sensex     | Daily   | 80334.81 | -0.51% | -1    | 80928.20 | 79476 | 79906 | 80417 | 80846 | 81357 |
|            | Weekly  | 80501.99 | 1.63%  | 7     | 77826.00 | 78508 | 79505 | 80341 | 81338 | 82174 |
|            | Monthly | 80242.24 | 3.65%  | -7    | 80009.00 | 68245 | 74243 | 77449 | 83447 | 86653 |