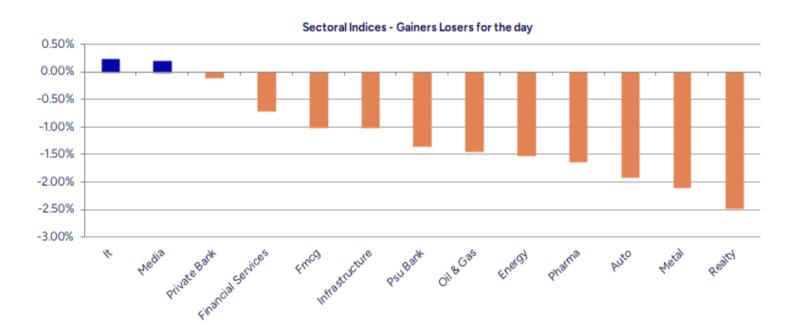

#### Nifty slips below 24300 zone amid border tensions

Nifty remained sluggish in the first half of the session with heavy profit booking witnessed in the final hours amid ongoing border tensions. BankNity amid fluctuations slipped down with profit booking seen to end near the 54350 zone with sentiment getting weaker. The market breadth turned weak as the day progressed to indicate the advance decline ratio at 1:2 at close.