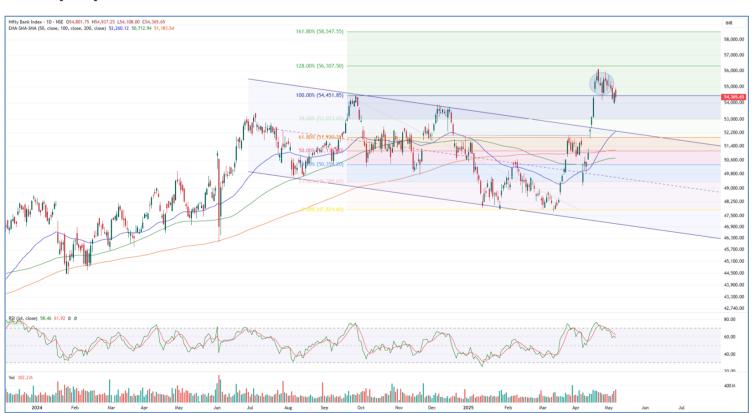

BankNifty, amid high volatility found resistance near the 54900 zone and with heavy profit booking witnessed ended the session below 54400 level with sentiment precariously placed with a cautious approach. The index would need to maintain above the near-term support of 54000 zone to expect for consolidation failing which, the situation can turn weak with the trend turning down.

The support for the day is seen at 24000 levels while the resistance is seen at 24500 levels. BankNifty would have the daily range of 53700-55000 levels.

| Indices    | Period  | Closing  | % Chng | Trend | Reversal | 2 Sup | 1 Sup | Pivot | 1 Res | 2 Res |
|------------|---------|----------|--------|-------|----------|-------|-------|-------|-------|-------|
| Nifty      | Daily   | 24273.80 | -0.58% | -1    | 24490.30 | 23993 | 24134 | 24290 | 24431 | 24587 |
|            | Weekly  | 24346.70 | 1.28%  | 7     | 23626.75 | 23808 | 24077 | 24333 | 24602 | 24858 |
|            | Monthly | 24334.20 | 3.46%  | -7    | 24274.15 | 20798 | 22566 | 23512 | 25279 | 26225 |
| Bank Nifty | Daily   | 54365.65 | -0.45% | -9    | 55237.05 | 53641 | 54003 | 54470 | 54833 | 55300 |
|            | Weekly  | 55115.35 | 0.83%  | 7     | 53634.90 | 53867 | 54491 | 55223 | 55847 | 56578 |
|            | Monthly | 55087.15 | 6.83%  | 1     | 53311.35 | 46522 | 50805 | 53451 | 57733 | 60379 |
| Sensex     | Daily   | 80334.81 | -0.51% | -1    | 80928.20 | 79476 | 79906 | 80417 | 80846 | 81357 |
|            | Weekly  | 80501.99 | 1.63%  | 7     | 77826.00 | 78508 | 79505 | 80341 | 81338 | 82174 |
|            | Monthly | 80242.24 | 3.65%  | -7    | 80009.00 | 68245 | 74243 | 77449 | 83447 | 86653 |

# BankNifty Daily chart with RSI indicator

| Breakouts - Cross above 200 DMA |        |          |         |  |  |  |  |  |
|---------------------------------|--------|----------|---------|--|--|--|--|--|
| Company Name                    | LCP    | Change % | 200 DMA |  |  |  |  |  |
| Shankara Buildi                 | 689.05 | 15.56    | 596.27  |  |  |  |  |  |
| Shriram Pistons                 | 2121.5 | 5.38     | 2013.1  |  |  |  |  |  |
| S P Apparels                    | 895.45 | 4.95     | 853.22  |  |  |  |  |  |
| Lumax Auto Tech                 | 566.3  | 3.07     | 549.45  |  |  |  |  |  |
| Mask Investment                 | 161.49 | 2.98     | 156.82  |  |  |  |  |  |
| SMS Lifescience                 | 1290.9 | 2.86     | 1255.02 |  |  |  |  |  |
| MPS                             | 2335.9 | 2.76     | 2273.06 |  |  |  |  |  |
| CRISIL                          | 5010.3 | 2.34     | 4895.62 |  |  |  |  |  |
| COFORGE LTD.                    | 7754.5 | 2.00     | 7602.35 |  |  |  |  |  |
| Asahi Songwon                   | 402.4  | 1.18     | 397.72  |  |  |  |  |  |
| Ginni Filaments                 | 28.64  | 1.09     | 28.33   |  |  |  |  |  |
| AYM Syntex                      | 212.01 | 0.84     | 210.25  |  |  |  |  |  |
| Naga Dhunseri                   | 4121.4 | 0.58     | 4097.69 |  |  |  |  |  |
| Flair Writing                   | 275.12 | 0.37     | 274.11  |  |  |  |  |  |
| Wonder Elect.                   | 156.9  | 0.31     | 156.41  |  |  |  |  |  |
| Supriya Lifesci                 | 638.1  | 0.25     | 636.5   |  |  |  |  |  |
| Intellect Desig                 | 842.8  | 0.24     | 840.81  |  |  |  |  |  |
| Panama Petro                    | 379.9  | 18.00%   | 379.23  |  |  |  |  |  |