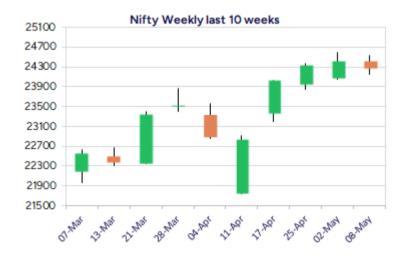

The support for the day is seen at 24000 levels while the resistance is seen at 24500 levels. BankNifty would have the daily range of 53700-55000 levels.

| Indices    | Period  | Closing  | % Chng | Trend | Reversal | 2 Sup | 1 Sup | Pivot | 1 Res | 2 Res |
|------------|---------|----------|--------|-------|----------|-------|-------|-------|-------|-------|
| Nifty      | Daily   | 24273.80 | -0.58% | -1    | 24490.30 | 23993 | 24134 | 24290 | 24431 | 24587 |
|            | Weekly  | 24346.70 | 1.28%  | 7     | 23626.75 | 23808 | 24077 | 24333 | 24602 | 24858 |
|            | Monthly | 24334.20 | 3.46%  | -7    | 24274.15 | 20798 | 22566 | 23512 | 25279 | 26225 |
| Bank Nifty | Daily   | 54365.65 | -0.45% | -9    | 55237.05 | 53641 | 54003 | 54470 | 54833 | 55300 |
|            | Weekly  | 55115.35 | 0.83%  | 7     | 53634.90 | 53867 | 54491 | 55223 | 55847 | 56578 |
|            | Monthly | 55087.15 | 6.83%  | 1     | 53311.35 | 46522 | 50805 | 53451 | 57733 | 60379 |
| Sensex     | Daily   | 80334.81 | -0.51% | -1    | 80928.20 | 79476 | 79906 | 80417 | 80846 | 81357 |
|            | Weekly  | 80501.99 | 1.63%  | 7     | 77826.00 | 78508 | 79505 | 80341 | 81338 | 82174 |
|            | Monthly | 80242.24 | 3.65%  | -7    | 80009.00 | 68245 | 74243 | 77449 | 83447 | 86653 |