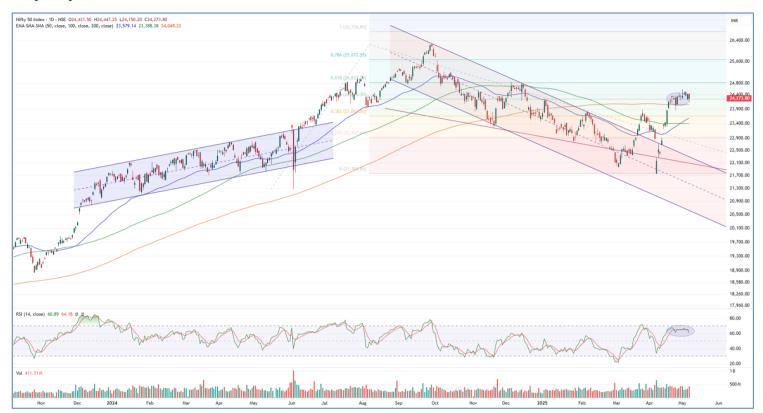

### Nifty daily range 24000-24500

Nifty, once again witnessing resistance 24400 zone has tanked post the lunch session amid ongoing tensions across the border to close near the 24250 zone with bias and sentiment maintained with a cautious approach awaiting further developments in the coming days. As mentioned earlier, the index is precariously placed, having the crucial and important support zone near the 200 period MA at 24050 levels which needs to be sustained as of now.

The support for the day is seen at 24000 levels while the resistance is seen at 24500 levels. BankNifty would have the daily range of 53700-55000 levels.

| Indices    | Period  | Closing  | % Chng | Trend | Reversal | 2 Sup | 1 Sup | Pivot | 1 Res | 2 Res |
|------------|---------|----------|--------|-------|----------|-------|-------|-------|-------|-------|
| Nifty      | Daily   | 24273.80 | -0.58% | -1    | 24490.30 | 23993 | 24134 | 24290 | 24431 | 24587 |
|            | Weekly  | 24346.70 | 1.28%  | 7     | 23626.75 | 23808 | 24077 | 24333 | 24602 | 24858 |
|            | Monthly | 24334.20 | 3.46%  | -7    | 24274.15 | 20798 | 22566 | 23512 | 25279 | 26225 |
| Bank Nifty | Daily   | 54365.65 | -0.45% | -9    | 55237.05 | 53641 | 54003 | 54470 | 54833 | 55300 |
|            | Weekly  | 55115.35 | 0.83%  | 7     | 53634.90 | 53867 | 54491 | 55223 | 55847 | 56578 |
|            | Monthly | 55087.15 | 6.83%  | 1     | 53311.35 | 46522 | 50805 | 53451 | 57733 | 60379 |
| Sensex     | Daily   | 80334.81 | -0.51% | -1    | 80928.20 | 79476 | 79906 | 80417 | 80846 | 81357 |
|            | Weekly  | 80501.99 | 1.63%  | 7     | 77826.00 | 78508 | 79505 | 80341 | 81338 | 82174 |
|            | Monthly | 80242.24 | 3.65%  | -7    | 80009.00 | 68245 | 74243 | 77449 | 83447 | 86653 |

# Nifty Daily chart with RSI indicator