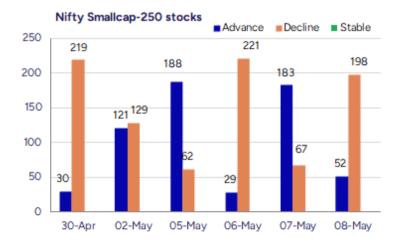

#### Nifty slips below 24300 zone amid border tensions

Nifty remained sluggish in the first half of the session with heavy profit booking witnessed in the final hours amid ongoing border tensions. BankNity amid fluctuations slipped down with profit booking seen to end near the 54350 zone with sentiment getting weaker. The market breadth turned weak as the day progressed to indicate the advance decline ratio at 1:2 at close.