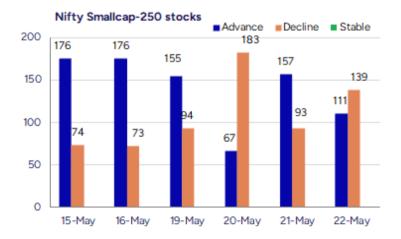

### Nifty retests 24500 zone; witnesses pullback

Nifty amid a highly volatile session witnessed a gap down opening and retested the important support of 24500 level during the intraday session to end near the 24600 zone witnessing some recovery in the fag end. BankNifty once again recovered from the 54500 zone amid the fluctuations and closed near the 54900 level finding consolidation. The market breadth was overall flat with the advance decline indicating a almost neutral ratio at close.