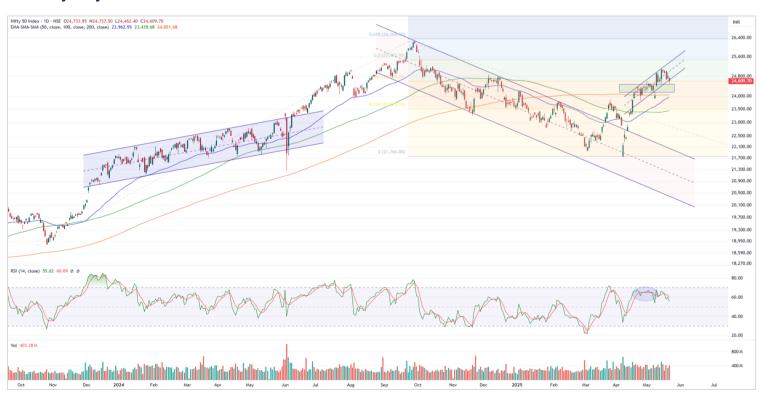

### Nifty Daily chart with RSI indicator

### Nifty daily range 24450-24800

Nifty, with a gap down opening session witnessed a volatile session and breached below the important support of 24500 zone but managed to recover in the final hours to close the session near 24600 level with bias still maintained positive overall. The index would need to sustain above the 24500 zone failing which the next crucial support would be the 200 period MA at around 24000 level and on the upside a decisive breach above the 25000 zone is necessary to trigger for fresh upward move in the coming days.

The support for the day is seen at 24450 levels while the resistance is seen at 24800 levels. BankNifty would have the daily range of 54500-55600 levels.

| Indices    | Period  | Closing  | % Chng | Trend | Reversal | 2 Sup | 1 Sup | Pivot | 1 Res | 2 Res |
|------------|---------|----------|--------|-------|----------|-------|-------|-------|-------|-------|
| maices     |         |          |        |       |          |       |       |       |       |       |
|            | Daily   | 24609.70 | -0.82% | -3    | 25011.95 | 24328 | 24469 | 24603 | 24744 | 24878 |
| Nifty      | Weekly  | 25019.80 | 4.21%  | 9     | 24096.50 | 24132 | 24576 | 24845 | 25289 | 25558 |
|            | Monthly | 24334.20 | 3.46%  | -7    | 24274.15 | 20798 | 22566 | 23512 | 25279 | 26225 |
|            | Daily   | 54941.30 | -0.24% | -3    | 55267.70 | 54419 | 54680 | 54838 | 55099 | 55258 |
| Bank Nifty | Weekly  | 55354.90 | 3.28%  | 1     | 54752.45 | 54063 | 54709 | 55099 | 55745 | 56136 |
|            | Monthly | 55087.15 | 6.83%  | 1     | 53311.35 | 46522 | 50805 | 53451 | 57733 | 60379 |
|            | Daily   | 80951.99 | -0.79% | -4    | 82264.45 | 80088 | 80520 | 80922 | 81354 | 81755 |
| Sensex     | Weekly  | 82330.59 | 3.62%  | 9     | 79418.00 | 79983 | 81157 | 81937 | 83111 | 83892 |
|            | Monthly | 80242.24 | 3.65%  | -7    | 80009.00 | 68245 | 74243 | 77449 | 83447 | 86653 |