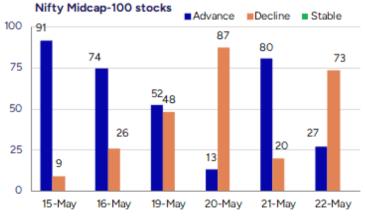

### Nifty retests 24500 zone; witnesses pullback

Nifty amid a highly volatile session witnessed a gap down opening and retested the important support of 24500 level during the intraday session to end near the 24600 zone witnessing some recovery in the fag end. BankNifty once again recovered from the 54500 zone amid the fluctuations and closed near the 54900 level finding consolidation. The market breadth was overall flat with the advance decline indicating a almost neutral ratio at close.