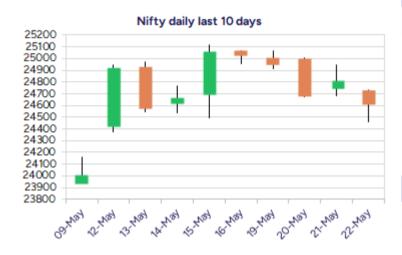

### Nifty retests 24500 zone; witnesses pullback

Nifty amid a highly volatile session witnessed a gap down opening and retested the important support of 24500 level during the intraday session to end near the 24600 zone witnessing some recovery in the fag end. BankNifty once again recovered from the 54500 zone amid the fluctuations and closed near the 54900 level finding consolidation. The market breadth was overall flat with the advance decline indicating a almost neutral ratio at close.

### Nifty daily range 24450-24800

Nifty, with a gap down opening session witnessed a volatile session and breached below the important support of 24500 zone but managed to recover in the final hours to close the session near 24600 level with bias still maintained positive overall. The index would need to sustain above the 24500 zone failing which the next crucial support would be the 200 period MA at around 24000 level and on the upside a decisive breach above the 25000 zone is necessary to trigger for fresh upward move in the coming days.

BankNifty, continue to hover near the 55000 zone with no major directional witnessed for quite some time and as mentioned earlier, is gripped between the 55700 and 54400 levels which needs to be breached on either side to trigger for fresh directional move. The overall bias is maintained cautiously positive with most of the frontline banking stocks finding consolidation with bias overall maintained positive.

The support for the day is seen at 24450 levels while the resistance is seen at 24800 levels. BankNifty would have the daily range of 54500-55600 levels.

| Indices    | Period  | Closing  | % Chng | Trend | Reversal | 2 Sup | 1 Sup | Pivot | 1 Res | 2 Res |
|------------|---------|----------|--------|-------|----------|-------|-------|-------|-------|-------|
| maices     |         |          |        |       |          |       |       |       |       |       |
|            | Daily   | 24609.70 | -0.82% | -3    | 25011.95 | 24328 | 24469 | 24603 | 24744 | 24878 |
| Nifty      | Weekly  | 25019.80 | 4.21%  | 9     | 24096.50 | 24132 | 24576 | 24845 | 25289 | 25558 |
|            | Monthly | 24334.20 | 3.46%  | -7    | 24274.15 | 20798 | 22566 | 23512 | 25279 | 26225 |
|            | Daily   | 54941.30 | -0.24% | -3    | 55267.70 | 54419 | 54680 | 54838 | 55099 | 55258 |
| Bank Nifty | Weekly  | 55354.90 | 3.28%  | 1     | 54752.45 | 54063 | 54709 | 55099 | 55745 | 56136 |
|            | Monthly | 55087.15 | 6.83%  | 1     | 53311.35 | 46522 | 50805 | 53451 | 57733 | 60379 |
|            | Daily   | 80951.99 | -0.79% | -4    | 82264.45 | 80088 | 80520 | 80922 | 81354 | 81755 |
| Sensex     | Weekly  | 82330.59 | 3.62%  | 9     | 79418.00 | 79983 | 81157 | 81937 | 83111 | 83892 |
|            | Monthly | 80242.24 | 3.65%  | -7    | 80009.00 | 68245 | 74243 | 77449 | 83447 | 86653 |