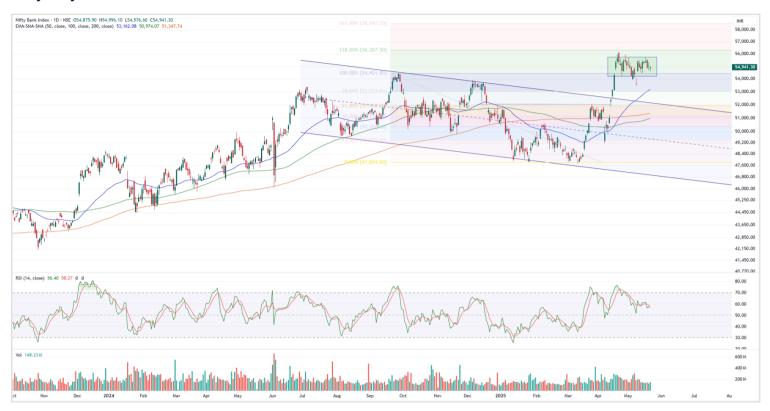

## BankNifty Daily chart with RSI indicator

| Breako          | uts - Cross ab | ove 200 DMA |         | Breakdo         | Breakdown - Cross b    | Breakdown - Cross below 200 DMA        |
|-----------------|----------------|-------------|---------|-----------------|------------------------|----------------------------------------|
| Company Name    | LCP            | Change %    | 200 DMA | Company Name    | Company Name LCP       | Company Name LCP Change %              |
| Ramco System    | 440.25         | 13.86       | 386.67  | GMM Pfaudler    | GMM Pfaudler 1171.3    | GMM Pfaudler 1171.3 -5.04              |
| Vilas Transcore | 460.1          | 10.09       | 417.94  | Indo Tech Trans | Indo Tech Trans 2276.1 | Indo Tech Trans 2276.1 -4.87           |
| Nahar Poly Film | 265.65         | 8.54        | 244.74  | Eurotex         | Eurotex 13.41          | Eurotex 13.41 -3.39                    |
| Carysil         | 780.5          | 7.55        | 725.74  | Zodiac Energy   | Zodiac Energy 499.65   | Zodiac Energy 499.65 -3.21             |
| Jubilant Pharmo | 1069.15        | 5.42        | 1014.19 | HYBRIDFIN       | HYBRIDFIN 12.6         | <b>HYBRIDFIN</b> 12.6 -3.08            |
| Cosmo First     | 794.7          | 5.29        | 754.8   | Mankind Pharma  | Mankind Pharma 2439.2  | Mankind Pharma 2439.2 -2.69            |
| TataTeleservice | 76.68          | 3.61        | 74.01   | Gulf Oil Lubric | Gulf Oil Lubric 1170.5 | <b>Gulf Oil Lubric</b> 1170.5 -2.50    |
| Butterfly       | 801.05         | 3.15        | 776.62  | Torrent Pharma  | Torrent Pharma 3212    | Torrent Pharma 3212 -1.97              |
| Pfizer          | 5139.4         | 3.14        | 4983.15 | Orissa Bengal C | Orissa Bengal C 55     | Orissa Bengal C 55 -1.77               |
| All E Technolog | 453.2          | 3.11        | 439.52  | GeeCee Ventures | GeeCee Ventures 395.4  | GeeCee Ventures 395.4 -1.43            |
| Reliable Data S | 80.75          | 2.91        | 78.47   | Orient Electric | Orient Electric 233.17 | Orient Electric 233.17 -1.24           |
| Va Tech Wabag   | 1526.2         | 2.77        | 1485.11 | United Brewerie | United Brewerie 1995.1 | United Brewerie 1995.1 -1.23           |
| IBL Finance     | 60             | 2.65        | 58.45   | Chennai Petro   | Chennai Petro 684.2    | Chennai Petro 684.2 -0.97              |
| ILandFS Engg    | 40.65          | 2.50        | 39.66   | Steel City Secu | Steel City Secu 100.39 | <b>Steel City Secu</b> 100.39 -0.83    |
| S H Kelkar      | 240.22         | 2.37        | 234.67  | Kotak NiftyInd  | Kotak Niftylnd 115.47  | Kotak NiftyInd 115.47 -0.82            |
| NDTV            | 162.21         | 2.19        | 158.73  | CESC            | CESC 168.21            | CESC 168.21 -0.70                      |
| India Nippon    | 695.5          | 2.10        | 681.19  | Kirloskar Bros  | Kirloskar Bros 1862.2  | Kirloskar Bros 1862.2 -0.66            |
| Dodla           | 1190           | 2.10        | 1165.53 | Sejal Glass     | Sejal Glass 446.35     | <b>Sejal Glass</b> 446.35 <b>-0.59</b> |
|                 |                |             |         |                 |                        |                                        |

BankNifty, continue to hover near the 55000 zone with no major directional witnessed for quite some time and as mentioned earlier, is gripped between the 55700 and 54400 levels which needs to be breached on either side to trigger for fresh directional move. The overall bias is maintained cautiously positive with most of the frontline banking stocks finding consolidation with bias overall maintained positive.

The support for the day is seen at 24450 levels while the resistance is seen at 24800 levels. BankNifty would have the daily range of 54500-55600 levels.

| Indices    | Period  | Closing  | % Chng | Trend | Reversal | 2 Sup | 1 Sup | Pivot | 1 Res | 2 Res |
|------------|---------|----------|--------|-------|----------|-------|-------|-------|-------|-------|
| maices     |         |          |        |       |          |       |       |       |       |       |
|            | Daily   | 24609.70 | -0.82% | -3    | 25011.95 | 24328 | 24469 | 24603 | 24744 | 24878 |
| Nifty      | Weekly  | 25019.80 | 4.21%  | 9     | 24096.50 | 24132 | 24576 | 24845 | 25289 | 25558 |
|            | Monthly | 24334.20 | 3.46%  | -7    | 24274.15 | 20798 | 22566 | 23512 | 25279 | 26225 |
|            | Daily   | 54941.30 | -0.24% | -3    | 55267.70 | 54419 | 54680 | 54838 | 55099 | 55258 |
| Bank Nifty | Weekly  | 55354.90 | 3.28%  | 1     | 54752.45 | 54063 | 54709 | 55099 | 55745 | 56136 |
|            | Monthly | 55087.15 | 6.83%  | 1     | 53311.35 | 46522 | 50805 | 53451 | 57733 | 60379 |
|            | Daily   | 80951.99 | -0.79% | -4    | 82264.45 | 80088 | 80520 | 80922 | 81354 | 81755 |
| Sensex     | Weekly  | 82330.59 | 3.62%  | 9     | 79418.00 | 79983 | 81157 | 81937 | 83111 | 83892 |
|            | Monthly | 80242.24 | 3.65%  | -7    | 80009.00 | 68245 | 74243 | 77449 | 83447 | 86653 |