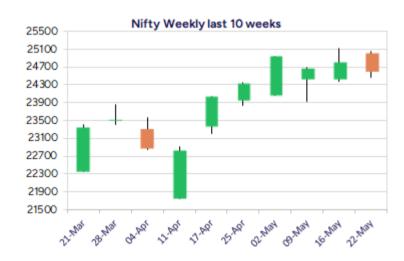

### Nifty daily range 24450-24800

Nifty, with a gap down opening session witnessed a volatile session and breached below the important support of 24500 zone but managed to recover in the final hours to close the session near 24600 level with bias still maintained positive overall. The index would need to sustain above the 24500 zone failing which the next crucial support would be the 200 period MA at around 24000 level and on the upside a decisive breach above the 25000 zone is necessary to trigger for fresh upward move in the coming days.

BankNifty, continue to hover near the 55000 zone with no major directional witnessed for quite some time and as mentioned earlier, is gripped between the 55700 and 54400 levels which needs to be breached on either side to trigger for fresh directional move. The overall bias is maintained cautiously positive with most of the frontline banking stocks finding consolidation with bias overall maintained positive.

The support for the day is seen at 24450 levels while the resistance is seen at 24800 levels. BankNifty would have the daily range of 54500-55600 levels.

| Indices    | Period  | Closing  | % Chng | Trend | Reversal | 2 Sup | 1 Sup | Pivot | 1 Res | 2 Res |
|------------|---------|----------|--------|-------|----------|-------|-------|-------|-------|-------|
| maices     |         |          |        |       |          |       |       |       |       |       |
|            | Daily   | 24609.70 | -0.82% | -3    | 25011.95 | 24328 | 24469 | 24603 | 24744 | 24878 |
| Nifty      | Weekly  | 25019.80 | 4.21%  | 9     | 24096.50 | 24132 | 24576 | 24845 | 25289 | 25558 |
|            | Monthly | 24334.20 | 3.46%  | -7    | 24274.15 | 20798 | 22566 | 23512 | 25279 | 26225 |
|            | Daily   | 54941.30 | -0.24% | -3    | 55267.70 | 54419 | 54680 | 54838 | 55099 | 55258 |
| Bank Nifty | Weekly  | 55354.90 | 3.28%  | 1     | 54752.45 | 54063 | 54709 | 55099 | 55745 | 56136 |
|            | Monthly | 55087.15 | 6.83%  | 1     | 53311.35 | 46522 | 50805 | 53451 | 57733 | 60379 |
|            | Daily   | 80951.99 | -0.79% | -4    | 82264.45 | 80088 | 80520 | 80922 | 81354 | 81755 |
| Sensex     | Weekly  | 82330.59 | 3.62%  | 9     | 79418.00 | 79983 | 81157 | 81937 | 83111 | 83892 |
|            | Monthly | 80242.24 | 3.65%  | -7    | 80009.00 | 68245 | 74243 | 77449 | 83447 | 86653 |