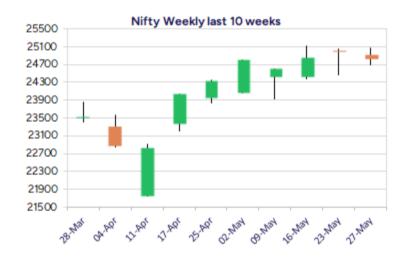

#### Nifty amid volatilty ends near 24800 zone

Nifty once again failed to breach above the 25000 zone and with profit booking witnessed closed the session near 24800 level with bias maintained intact. BankNifty has been oscillating between the narrow range of 55800 and 54400 zone for quite some time and would need a clear breakout to expect for fresh upward move. The market breadth was overall flat with the advance decline indicating a neutral ratio at close.

#### Nifty daily range 24700-25000

Nifty, amid high volatility witnessed a steep fall in the morning session to hit the low near the 24750 zone thereafter to regain strongly but once again found resistance near the 25000 level to slip down to end the session near 24800 level with overall bias maintained positive. The index needs to breach above the 25000-level barrier to continue with the upward journey while on the downside 24500 zone is positioned as the important support level which needs to be sustained to maintain the overall bias intact.

BankNifty, repeatedly has been failing to conquer above the tough hurdle of 55800 zone with profit booking dragging the index to end inside the narrow band of 55800 and 54400 levels with bias maintained positive and as mentioned earlier, a decisive breach above the 55800 zone is much needed to trigger for fresh upward move having targets of 57200 and 58500 levels possible in the coming days.

The support for the day is seen at 24700 levels while the resistance is seen at 25000 levels. BankNifty would have the daily range of 55000-56000 levels.

| Indices    | Period  | Closing  | % Chng | Trend | Reversal | 2 Sup | 1 Sup | Pivot | 1 Res | 2 Res |
|------------|---------|----------|--------|-------|----------|-------|-------|-------|-------|-------|
|            | Daily   | 24826.20 | -0.70% | -1    | 24937.20 | 24506 | 24666 | 24864 | 25025 | 25223 |
| Nifty      | Weekly  | 24853.15 | -0.67% | 10    | 24391.15 | 24196 | 24524 | 24794 | 25122 | 25392 |
|            | Monthly | 24334.20 | 3.46%  | -7    | 24274.15 | 20798 | 22566 | 23512 | 25279 | 26225 |
|            | Daily   | 55352.80 | -0.39% | -1    | 55376.15 | 54614 | 54983 | 55407 | 55777 | 56201 |
| Bank Nifty | Weekly  | 55398.25 | 0.08%  | 2     | 55057.50 | 54109 | 54754 | 55223 | 55868 | 56337 |
|            | Monthly | 55087.15 | 6.83%  | 1     | 53311.35 | 46522 | 50805 | 53451 | 57733 | 60379 |
| Sensex     | Daily   | 81551.63 | -0.76% | -1    | 81962.40 | 80406 | 80979 | 81695 | 82268 | 82983 |
|            | Weekly  | 81721.08 | -0.74% | 10    | 80361.90 | 79616 | 80669 | 81546 | 82598 | 83475 |
|            | Monthly | 80242.24 | 3.65%  | -7    | 80009.00 | 68245 | 74243 | 77449 | 83447 | 86653 |