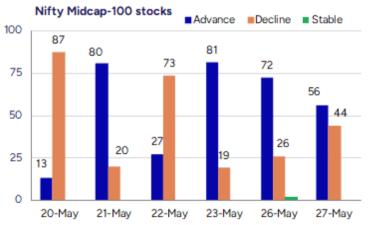

## Sectoral Indices - Gainers Losers for the day

<sup>\*</sup>Stocks crossing below its Simple Moving Average (200DMA)

Stocks witnessing a volume surge as compared to their 5 day average volur

Watch out for the stocks that have seen a huge spurt in its share price over the last three days