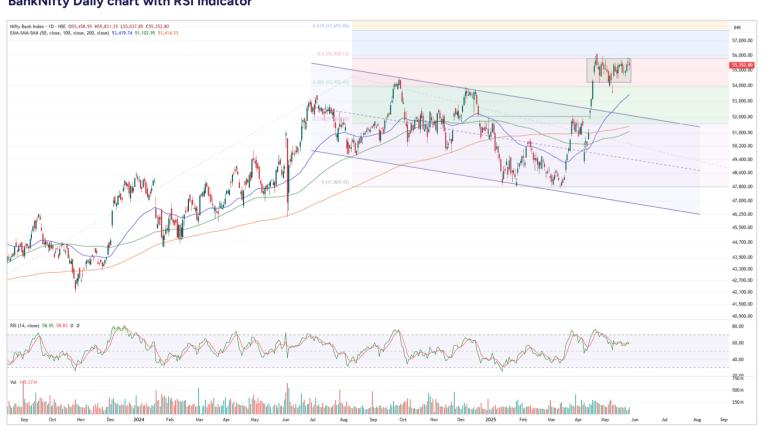

# BankNifty Daily chart with RSI indicator

| Breako          | uts - Cross ab | ove 200 DMA | ·       | Breakdow        | n - Cross be | k |
|-----------------|----------------|-------------|---------|-----------------|--------------|---|
| Company Name    | LCP            | Change %    | 200 DMA | Company Name    | LCP          |   |
| Systango Tech   | 269.4          | 14.09       | 236.13  | Blue Dart       | 6,812.50     |   |
| Delta           | 96.52          | 10.94       | 87      | Elin Electronic | 178.48       |   |
| India Pesticide | 189.38         | 8.09        | 175.21  | SUMITOMO        | 503.20       |   |
| ITI             | 309.25         | 6.29        | 290.96  | Talbros Auto    | 282.55       |   |
| Refex Ind       | 459.45         | 4.94        | 437.82  | Max Estates     | 505.45       |   |
| Rollatainers    | 2.14           | 4.39        | 2.05    | Parsvnath       | 19.96        |   |
| Minda Corp      | 550.55         | 4.06        | 529.07  | InfoBeans Tech  | 374.85       |   |
| Kundan Edifice  | 142            | 3.21        | 137.58  | Oriental Carbon | 219.26       |   |
| Munjal Showa    | 146.15         | 2.82        | 142.14  | Accent Micro    | 244.35       |   |
| Eimco Elecon    | 2265.6         | 2.54        | 2209.44 | EPack Durables  | 386.00       |   |
| Can Fin Homes   | 775.05         | 2.20        | 758.35  | Greaves Cotton  | 205.55       |   |
| India Cements   | 337.45         | 1.68        | 331.86  | Sapphire Foods  | 316.75       |   |
| Zenithexpo      | 268.7          | 1.52        | 264.68  | Ambika Cotton   | 28-Feb       |   |
| Steel City Secu | 102.83         | 1.48        | 101.33  | Gulf Oil Lubric | 1,179.80     |   |
| J G Chemicals   | 371            | 1.14        | 366.82  | Giriraj Civil D | 301.25       |   |
| Pudumjee Ind    | 46.83          | 1.10        | 46.32   | PTL Enterprises | 40.83        |   |
| Maral Overseas  | 75.63          | 0.99        | 74.89   | Devyani         | 171.97       |   |
| Ravindra Energy | 119.2          | 0.94        | 118.09  | Lakshmi Finance | 218.37       |   |
|                 |                |             |         |                 |              |   |

#### Nifty amid volatilty ends near 24800 zone

Nifty once again failed to breach above the 25000 zone and with profit booking witnessed closed the session near 24800 level with bias maintained intact. BankNifty has been oscillating between the narrow range of 55800 and 54400 zone for quite some time and would need a clear breakout to expect for fresh upward move. The market breadth was overall flat with the advance decline indicating a neutral ratio at close.

BankNifty, repeatedly has been failing to conquer above the tough hurdle of 55800 zone with profit booking dragging the index to end inside the narrow band of 55800 and 54400 levels with bias maintained positive and as mentioned earlier, a decisive breach above the 55800 zone is much needed to trigger for fresh upward move having targets of 57200 and 58500 levels possible in the coming days.

The support for the day is seen at 24700 levels while the resistance is seen at 25000 levels. BankNifty would have the daily range of 55000-56000 levels.

| Indices    | Period  | Closing  | % Chng | Trend | Reversal | 2 Sup | 1 Sup | Pivot | 1 Res | 2 Res |
|------------|---------|----------|--------|-------|----------|-------|-------|-------|-------|-------|
|            | Daily   | 24826.20 | -0.70% | -1    | 24937.20 | 24506 | 24666 | 24864 | 25025 | 25223 |
| Nifty      | Weekly  | 24853.15 | -0.67% | 10    | 24391.15 | 24196 | 24524 | 24794 | 25122 | 25392 |
|            | Monthly | 24334.20 | 3.46%  | -7    | 24274.15 | 20798 | 22566 | 23512 | 25279 | 26225 |
|            | Daily   | 55352.80 | -0.39% | -1    | 55376.15 | 54614 | 54983 | 55407 | 55777 | 56201 |
| Bank Nifty | Weekly  | 55398.25 | 0.08%  | 2     | 55057.50 | 54109 | 54754 | 55223 | 55868 | 56337 |
|            | Monthly | 55087.15 | 6.83%  | 1     | 53311.35 | 46522 | 50805 | 53451 | 57733 | 60379 |
| Sensex     | Daily   | 81551.63 | -0.76% | -1    | 81962.40 | 80406 | 80979 | 81695 | 82268 | 82983 |
|            | Weekly  | 81721.08 | -0.74% | 10    | 80361.90 | 79616 | 80669 | 81546 | 82598 | 83475 |
|            | Monthly | 80242.24 | 3.65%  | -7    | 80009.00 | 68245 | 74243 | 77449 | 83447 | 86653 |