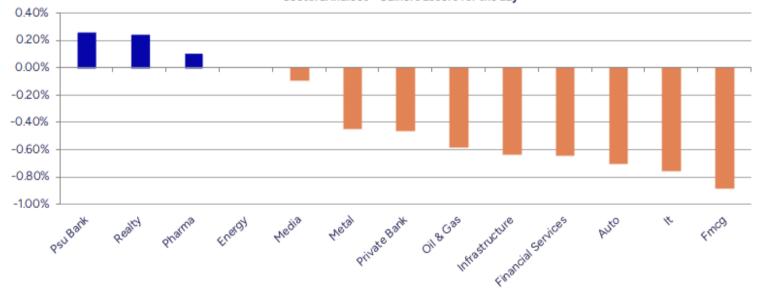

## Sectoral Indices - Gainers Losers for the day

<sup>\*</sup>Stocks crossing below its Simple Moving Average (200DMA)

Stocks witnessing a volume surge as compared to their 5 day average volur

Watch out for the stocks that have seen a huge spurt in its share price over the last three days