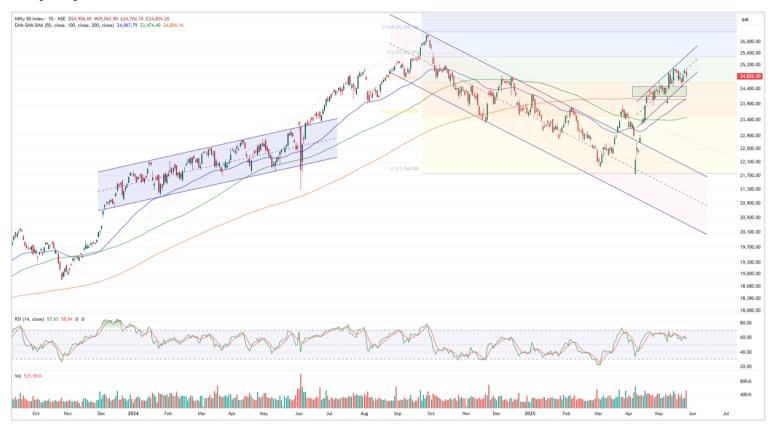

## Nifty Daily chart with RSI indicator

#### Nifty amid volatilty ends near 24800 zone

Nifty once again failed to breach above the 25000 zone and with profit booking witnessed closed the session near 24800 level with bias maintained intact. BankNifty has been oscillating between the narrow range of 55800 and 54400 zone for quite some time and would need a clear breakout to expect for fresh upward move. The market breadth was overall flat with the advance decline indicating a neutral ratio at close.

#### Nifty daily range 24700-25000

Nifty, amid high volatility witnessed a steep fall in the morning session to hit the low near the 24750 zone thereafter to regain strongly but once again found resistance near the 25000 level to slip down to end the session near 24800 level with overall bias maintained positive. The index needs to breach above the 25000-level barrier to continue with the upward journey while on the downside 24500 zone is positioned as the important support level which needs to be sustained to maintain the overall bias intact.

The support for the day is seen at 24700 levels while the resistance is seen at 25000 levels. BankNifty would have the daily range of 55000-56000 levels.

| Indices    | Period  | Closing  | % Chng | Trend | Reversal | 2 Sup | 1 Sup | Pivot | 1 Res | 2 Res |
|------------|---------|----------|--------|-------|----------|-------|-------|-------|-------|-------|
|            | Daily   | 24826.20 | -0.70% | -1    | 24937.20 | 24506 | 24666 | 24864 | 25025 | 25223 |
| Nifty      | Weekly  | 24853.15 | -0.67% | 10    | 24391.15 | 24196 | 24524 | 24794 | 25122 | 25392 |
|            | Monthly | 24334.20 | 3.46%  | -7    | 24274.15 | 20798 | 22566 | 23512 | 25279 | 26225 |
|            | Daily   | 55352.80 | -0.39% | -1    | 55376.15 | 54614 | 54983 | 55407 | 55777 | 56201 |
| Bank Nifty | Weekly  | 55398.25 | 0.08%  | 2     | 55057.50 | 54109 | 54754 | 55223 | 55868 | 56337 |
|            | Monthly | 55087.15 | 6.83%  | 1     | 53311.35 | 46522 | 50805 | 53451 | 57733 | 60379 |
| Sensex     | Daily   | 81551.63 | -0.76% | -1    | 81962.40 | 80406 | 80979 | 81695 | 82268 | 82983 |
|            | Weekly  | 81721.08 | -0.74% | 10    | 80361.90 | 79616 | 80669 | 81546 | 82598 | 83475 |
|            | Monthly | 80242.24 | 3.65%  | -7    | 80009.00 | 68245 | 74243 | 77449 | 83447 | 86653 |