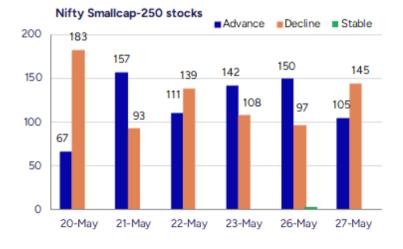

## Sectoral Indices - Gainers Losers for the day

<sup>\*</sup>Stocks crossing below its Simple Moving Average (200DMA)

Stocks witnessing a volume surge as compared to their 5 day average volur

Watch out for the stocks that have seen a huge spurt in its share price over the last three days