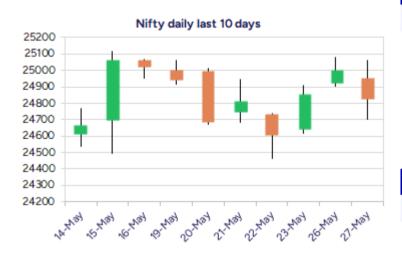

#### Nifty amid volatilty ends near 24800 zone

Nifty once again failed to breach above the 25000 zone and with profit booking witnessed closed the session near 24800 level with bias maintained intact. BankNifty has been oscillating between the narrow range of 55800 and 54400 zone for quite some time and would need a clear breakout to expect for fresh upward move. The market breadth was overall flat with the advance decline indicating a neutral ratio at close.

#### Nifty daily range 24700-25000

Nifty, amid high volatility witnessed a steep fall in the morning session to hit the low near the 24750 zone thereafter to regain strongly but once again found resistance near the 25000 level to slip down to end the session near 24800 level with overall bias maintained positive. The index needs to breach above the 25000-level barrier to continue with the upward journey while on the downside 24500 zone is positioned as the important support level which needs to be sustained to maintain the overall bias intact.

BankNifty, repeatedly has been failing to conquer above the tough hurdle of 55800 zone with profit booking dragging the index to end inside the narrow band of 55800 and 54400 levels with bias maintained positive and as mentioned earlier, a decisive breach above the 55800 zone is much needed to trigger for fresh upward move having targets of 57200 and 58500 levels possible in the coming days.

The support for the day is seen at 24700 levels while the resistance is seen at 25000 levels. BankNifty would have the daily range of 55000-56000 levels.

| Indices    | Period  | Closing  | % Chng | Trend | Reversal | 2 Sup | 1 Sup | Pivot | 1 Res | 2 Res |
|------------|---------|----------|--------|-------|----------|-------|-------|-------|-------|-------|
|            | Daily   | 24826.20 | -0.70% | -1    | 24937.20 | 24506 | 24666 | 24864 | 25025 | 25223 |
| Nifty      | Weekly  | 24853.15 | -0.67% | 10    | 24391.15 | 24196 | 24524 | 24794 | 25122 | 25392 |
|            | Monthly | 24334.20 | 3.46%  | -7    | 24274.15 | 20798 | 22566 | 23512 | 25279 | 26225 |
|            | Daily   | 55352.80 | -0.39% | -1    | 55376.15 | 54614 | 54983 | 55407 | 55777 | 56201 |
| Bank Nifty | Weekly  | 55398.25 | 0.08%  | 2     | 55057.50 | 54109 | 54754 | 55223 | 55868 | 56337 |
|            | Monthly | 55087.15 | 6.83%  | 1     | 53311.35 | 46522 | 50805 | 53451 | 57733 | 60379 |
| Sensex     | Daily   | 81551.63 | -0.76% | -1    | 81962.40 | 80406 | 80979 | 81695 | 82268 | 82983 |
|            | Weekly  | 81721.08 | -0.74% | 10    | 80361.90 | 79616 | 80669 | 81546 | 82598 | 83475 |
|            | Monthly | 80242.24 | 3.65%  | -7    | 80009.00 | 68245 | 74243 | 77449 | 83447 | 86653 |