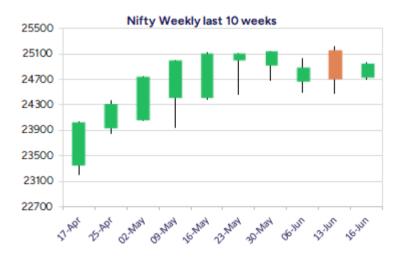

#### Nifty daily range 24800-25200

Nifty extended the gains further ahead with a steady rise as the day progressed and closed above the 24900 zone with sentiment much better placed and anticipating for further positive developments in the coming sessions. As mentioned earlier, the index would have the crucial and important support zone near the 24500 zone and a decisive move above the 25200 level shall trigger for fresh further rise in the coming days to strengthen the trend.

The support for the day is seen at 24800 levels while the resistance is seen at 25200 levels. BankNifty would have the daily range of 55500-56500 levels.

| Indices    | Period  | Closing  | % Chng | Trend | Reversal | 2 Sup | 1 Sup | Pivot | 1 Res | 2 Res |
|------------|---------|----------|--------|-------|----------|-------|-------|-------|-------|-------|
| Nifty      | Daily   | 24946.50 | 0.92%  | -3    | 25070.20 | 24609 | 24778 | 24872 | 25041 | 25136 |
|            | Weekly  | 24718.60 | -1.14% | -1    | 24865.20 | 24055 | 24387 | 24804 | 25136 | 25553 |
|            | Monthly | 24750.70 | 1.71%  | 1     | 24390.40 | 23422 | 24086 | 24600 | 25265 | 25779 |
|            | Daily   | 55944.90 | 0.75%  | -4    | 56649.45 | 55157 | 55551 | 55775 | 56169 | 56394 |
| Bank Nifty | Weekly  | 55527.35 | -1.86% | -1    | 56270.45 | 54009 | 54768 | 55909 | 56668 | 57809 |
|            | Monthly | 55749.70 | 1.20%  | 2     | 53879.10 | 52648 | 54199 | 55036 | 56587 | 57424 |
| Sensex     | Daily   | 81796.15 | 0.84%  | -3    | 82237.65 | 80705 | 81250 | 81558 | 82104 | 82412 |
|            | Weekly  | 81118.60 | -1.30% | -1    | 81900.95 | 79071 | 80095 | 81437 | 82460 | 83802 |
|            | Monthly | 81451.01 | 1.51%  | 1     | 80320.40 | 77296 | 79374 | 81046 | 83123 | 84796 |