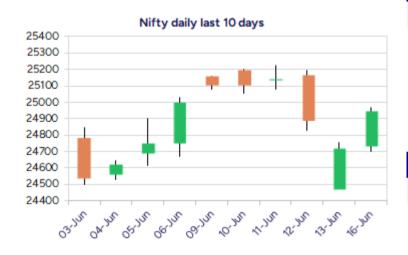

#### Nifty witnesses strong recovery

Nifty witnessed a significant recovery amid the geo-political tensions looming aound and closed near the 24950 zone gaining more than 200 points. BankNifty once again regained momentum to arrive near the 56000 zone with bias improving and anticipating for further rise in the coming sessions. The market breadth turned positive as the day progressed with the advance decline indicating a ratio of 3:2 at close.

#### Nifty daily range 24800-25200

Nifty extended the gains further ahead with a steady rise as the day progressed and closed above the 24900 zone with sentiment much better placed and anticipating for further positive developments in the coming sessions. As mentioned earlier, the index would have the crucial and important support zone near the 24500 zone and a decisive move above the 25200 level shall trigger for fresh further rise in the coming days to strengthen the trend.

The support for the day is seen at 24800 levels while the resistance is seen at 25200 levels. BankNifty would have the daily range of 55500-56500 levels.

| Indices    | Period  | Closing  | % Chng | Trend | Reversal | 2 Sup | 1 Sup | Pivot | 1 Res | 2 Res |
|------------|---------|----------|--------|-------|----------|-------|-------|-------|-------|-------|
| Nifty      | Daily   | 24946.50 | 0.92%  | -3    | 25070.20 | 24609 | 24778 | 24872 | 25041 | 25136 |
|            | Weekly  | 24718.60 | -1.14% | -1    | 24865.20 | 24055 | 24387 | 24804 | 25136 | 25553 |
|            | Monthly | 24750.70 | 1.71%  | 1     | 24390.40 | 23422 | 24086 | 24600 | 25265 | 25779 |
|            | Daily   | 55944.90 | 0.75%  | -4    | 56649.45 | 55157 | 55551 | 55775 | 56169 | 56394 |
| Bank Nifty | Weekly  | 55527.35 | -1.86% | -1    | 56270.45 | 54009 | 54768 | 55909 | 56668 | 57809 |
|            | Monthly | 55749.70 | 1.20%  | 2     | 53879.10 | 52648 | 54199 | 55036 | 56587 | 57424 |
| Sensex     | Daily   | 81796.15 | 0.84%  | -3    | 82237.65 | 80705 | 81250 | 81558 | 82104 | 82412 |
|            | Weekly  | 81118.60 | -1.30% | -1    | 81900.95 | 79071 | 80095 | 81437 | 82460 | 83802 |
|            | Monthly | 81451.01 | 1.51%  | 1     | 80320.40 | 77296 | 79374 | 81046 | 83123 | 84796 |