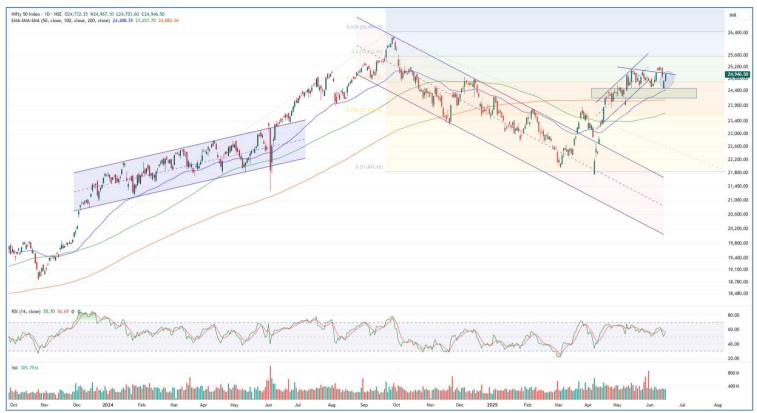

# Nifty Daily chart with RSI indicator

#### Nifty witnesses strong recovery

Nifty witnessed a significant recovery amid the geo-political tensions looming aound and closed near the 24950 zone gaining more than 200 points. BankNifty once again regained momentum to arrive near the 56000 zone with bias improving and anticipating for further rise in the coming sessions. The market breadth turned positive as the day progressed with the advance decline indicating a ratio of 3:2 at close.

#### Nifty daily range 24800-25200

Nifty extended the gains further ahead with a steady rise as the day progressed and closed above the 24900 zone with sentiment much better placed and anticipating for further positive developments in the coming sessions. As mentioned earlier, the index would have the crucial and important support zone near the 24500 zone and a decisive move above the 25200 level shall trigger for fresh further rise in the coming days to strengthen the trend.

BankNifty, witnessed a significant recovery from the low made near 55150 zone in the previous session and ended with a much optimistic note near the 56000 zone with most of the banking stocks showing a decent bounce back and improving the bias to anticipate for further upward movement for the index. Once again a decisive move above the 56000 zone is confirmed, it shall turn the bias positive and with near-term support positioned near the 55000 level, one can expect the index to retest the peak zone of 57000 levels in the coming davs.

The support for the day is seen at 24800 levels while the resistance is seen at 25200 levels. BankNifty would have the daily range of 55500-56500 levels.

| Indices    | Period  | Closing  | % Chng | Trend | Reversal | 2 Sup | 1 Sup | Pivot | 1 Res | 2 Res |
|------------|---------|----------|--------|-------|----------|-------|-------|-------|-------|-------|
| Nifty      | Daily   | 24946.50 | 0.92%  | -3    | 25070.20 | 24609 | 24778 | 24872 | 25041 | 25136 |
|            | Weekly  | 24718.60 | -1.14% | -1    | 24865.20 | 24055 | 24387 | 24804 | 25136 | 25553 |
|            | Monthly | 24750.70 | 1.71%  | 1     | 24390.40 | 23422 | 24086 | 24600 | 25265 | 25779 |
|            | Daily   | 55944.90 | 0.75%  | -4    | 56649.45 | 55157 | 55551 | 55775 | 56169 | 56394 |
| Bank Nifty | Weekly  | 55527.35 | -1.86% | -1    | 56270.45 | 54009 | 54768 | 55909 | 56668 | 57809 |
|            | Monthly | 55749.70 | 1.20%  | 2     | 53879.10 | 52648 | 54199 | 55036 | 56587 | 57424 |
| Sensex     | Daily   | 81796.15 | 0.84%  | -3    | 82237.65 | 80705 | 81250 | 81558 | 82104 | 82412 |
|            | Weekly  | 81118.60 | -1.30% | -1    | 81900.95 | 79071 | 80095 | 81437 | 82460 | 83802 |
|            | Monthly | 81451.01 | 1.51%  | 1     | 80320.40 | 77296 | 79374 | 81046 | 83123 | 84796 |