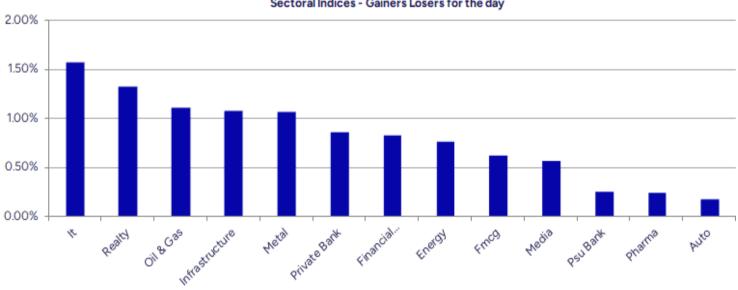

# Sectoral Indices - Gainers Losers for the day

Stocks witnessing a volume surge as compared to their 5 day average volur

Watch out for the stocks that have seen a huge spurt in its share price over the last three days