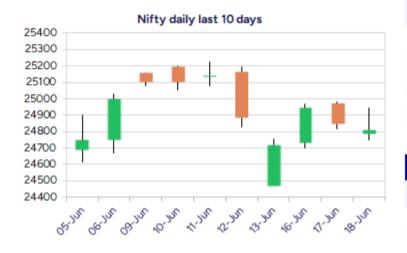

#### Nifty sustains 24800 zone

Nifty amid high fluctuations with the ongoing geo-political tensions has been precariously placed and has managed to close above the 24800 levels. BankNifty has witnessed some positive moves during the session with the 56000 zone acting as a tough hurdle which needs to be decisively breached above. The market breadth has been weak with the advance decline indicating a ratio of 2:3 at close.

#### Nifty daily range 24600-25000

Nifty, after witnessing a volatile morning session, gave in with profit booking seen from the 24950 zone and ended the session near the 24800 level with the bias and sentiment precariously placed on the back of ongoing geo-political tensions. As mentioned earlier, the index would need to sustain above the have the crucial and important support zone at 24500 level and at the same time, would need a decisive move above the 25200 level to anticipate for further fresh upward move.