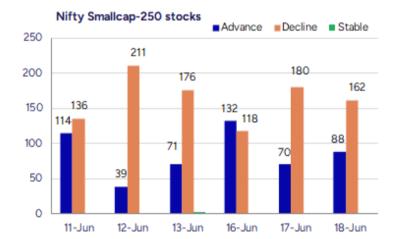

#### Nifty sustains 24800 zone

Nifty amid high fluctuations with the ongoing geo-political tensions has been precariously placed and has managed to close above the 24800 levels. BankNifty has witnessed some positive moves during the session with the 56000 zone acting as a tough hurdle which needs to be decisively breached above. The market breadth has been weak with the advance decline indicating a ratio of 2:3 at close.