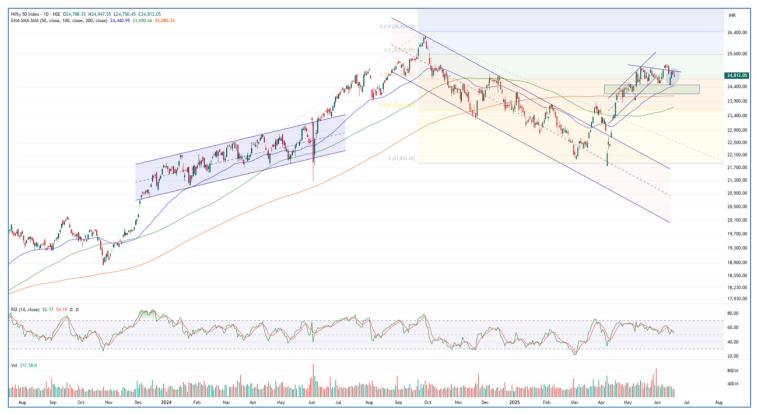

#### Nifty sustains 24800 zone

Nifty amid high fluctuations with the ongoing geo-political tensions has been precariously placed and has managed to close above the 24800 levels. BankNifty has witnessed some positive moves during the session with the 56000 zone acting as a tough hurdle which needs to be decisively breached above. The market breadth has been weak with the advance decline indicating a ratio of 2:3 at close.

#### Nifty daily range 24600-25000

Nifty, after witnessing a volatile morning session, gave in with profit booking seen from the 24950 zone and ended the session near the 24800 level with the bias and sentiment precariously placed on the back of ongoing geo-political tensions. As mentioned earlier, the index would need to sustain above the have the crucial and important support zone at 24500 level and at the same time, would need a decisive move above the 25200 level to anticipate for further fresh upward move.

The support for the day is seen at 24600 levels while the resistance is seen at 25000 levels. BankNifty would have the daily range of 55400-56400 levels.

| Indices    | Period  | Closing  | % Chng | Trend | Reversal | 2 Sup | 1 Sup | Pivot | 1 Res | 2 Res |
|------------|---------|----------|--------|-------|----------|-------|-------|-------|-------|-------|
| Nifty      | Daily   | 24812.05 | -0.17% | -5    | 24970.00 | 24640 | 24726 | 24837 | 24923 | 25034 |
|            | Weekly  | 24718.60 | -1.14% | -1    | 24865.20 | 24055 | 24387 | 24804 | 25136 | 25553 |
|            | Monthly | 24750.70 | 1.71%  | 1     | 24390.40 | 23422 | 24086 | 24600 | 25265 | 25779 |
| Bank Nifty | Daily   | 55828.75 | 0.21%  | -6    | 56152.10 | 55336 | 55583 | 55758 | 56004 | 56180 |
|            | Weekly  | 55527.35 | -1.86% | -1    | 56270.45 | 54009 | 54768 | 55909 | 56668 | 57809 |
|            | Monthly | 55749.70 | 1.20%  | 2     | 53879.10 | 52648 | 54199 | 55036 | 56587 | 57424 |
| Sensex     | Daily   | 81444.66 | -0.17% | -5    | 81886.45 | 80892 | 81168 | 81514 | 81790 | 82136 |
|            | Weekly  | 81118.60 | -1.30% | -1    | 81900.95 | 79071 | 80095 | 81437 | 82460 | 83802 |
|            | Monthly | 81451.01 | 1.51%  | 1     | 80320.40 | 77296 | 79374 | 81046 | 83123 | 84796 |