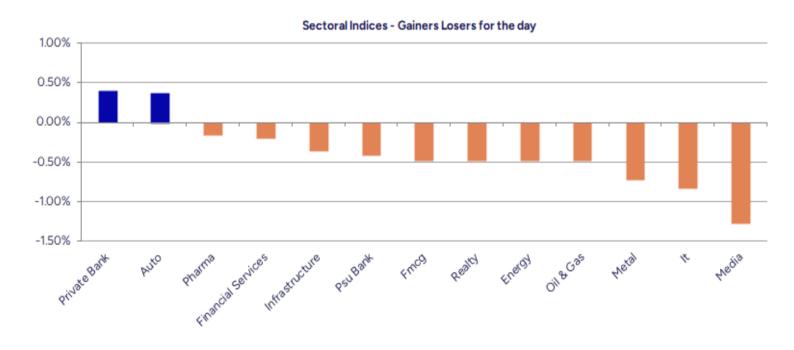

3    | 3008.  |  |  |
| IC Housing Fin  | 604            | 0.53        | 600.79   | Aegis Logistics                 | 774.5  | -1.24    | 784.1  |  |  |
| California Soft | 15.82          | 0.25        | 15.78    | Rushil Decor                    | 29.62  | -1.20    | 29.98  |  |  |
| ndian Hotels    | 763.3          | 0.24        | 761.49   | Repro India                     | 521.35 | -1.16    | 527.4  |  |  |
| ternal          | 248.41         | 0.19        | 247.93   | Bharat Gears                    | 90.11  | -1.11    | 91.12  |  |  |
|                 |                |             |          | Kapston Service                 | 238.18 | -1.10    | 240.8  |  |  |

\* Stocks crossing above its Simple Moving Average (200DMA)

\* Stocks crossing below its Simple Moving Average (200DMA)





Stocks witnessing a volume surge as compared to their 5 day average volur

Watch out for the stocks that have seen a huge spurt in its share price over the last three days

|                 | Volume  | Shocke | rs - NSE  | Price Shockers - NSE |       |                 |        |           |       |          |
|-----------------|---------|--------|-----------|----------------------|-------|-----------------|--------|-----------|-------|----------|
| Company name    | LCP     | % Chg  | Volume    | Avg Vol *            | % Chg | Company name    | LCP    | Prv Close | % Chg | Volume   |
| Sky Gold        | 344.25  | -5     | 17446046  | 25989                | 67030 | Sterlite Techno | 104.55 | 83.33     | 25.47 | 31740225 |
| Diamond Power   | 103.85  | 0.16   | 2449501   | 6800