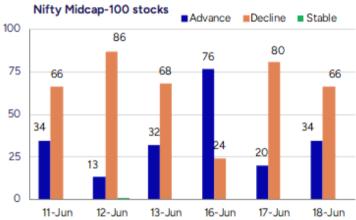

#### Nifty sustains 24800 zone

Nifty amid high fluctuations with the ongoing geo-political tensions has been precariously placed and has managed to close above the 24800 levels. BankNifty has witnessed some positive moves during the session with the 56000 zone acting as a tough hurdle which needs to be decisively breached above. The market breadth has been weak with the advance decline indicating a ratio of 2:3 at close.