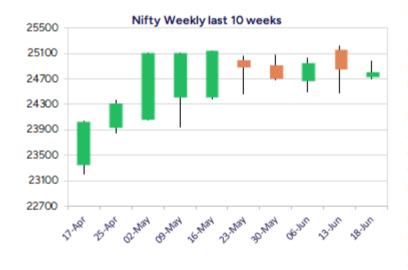

#### Nifty sustains 24800 zone

Nifty amid high fluctuations with the ongoing geo-political tensions has been precariously placed and has managed to close above the 24800 levels. BankNifty has witnessed some positive moves during the session with the 56000 zone acting as a tough hurdle which needs to be decisively breached above. The market breadth has been weak with the advance decline indicating a ratio of 2:3 at close.

#### Nifty daily range 24600-25000

Nifty, after witnessing a volatile morning session, gave in with profit booking seen from the 24950 zone and ended the session near the 24800 level with the bias and sentiment precariously placed on the back of ongoing geo-political tensions. As mentioned earlier, the index would need to sustain above the have the crucial and important support zone at 24500 level and at the same time, would need a decisive move above the 25200 level to anticipate for further fresh upward move.