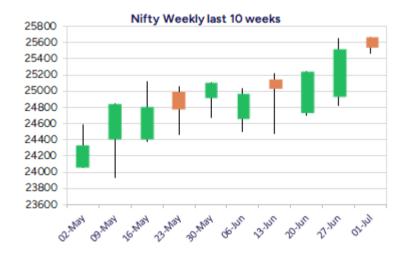

#### Nifty daily range 25400-25700

Nifty index witnessed a very narrow rangebound session hovering near the 25500-25550 zone with consolidation happening maintaining the bias positive and anticipating for further rise in the coming days. We maintain our stance for the index, having the near-term support positioned near 25250-25300 zone and on the upside, the scope for higher targets of 25700 and 26200 levels is achievable, with the undertone maintained strong.

The support for the day is seen at 25400 levels while the resistance is seen at 25700 levels. BankNifty would have the daily range of 57000-58000 levels.

| Indices    | Period  | Closing  | % Chng | Trend | Reversal | 2 Sup | 1 Sup | Pivot | 1 Res | 2 Res |
|------------|---------|----------|--------|-------|----------|-------|-------|-------|-------|-------|
| Nifty      | Daily   | 25541.80 | 0.10%  | 8     | 25476.50 | 25454 | 25498 | 25546 | 25590 | 25637 |
|            | Weekly  | 25637.80 | 2.09%  | 2     | 25312.05 | 24545 | 25091 | 25372 | 25919 | 26199 |
|            | Monthly | 25517.05 | 3.10%  | 2     | 25312.05 | 24028 | 24772 | 25217 | 25962 | 26407 |
|            | Daily   | 57459.45 | 0.26%  | 8     | 57225.70 | 56998 | 57229 | 57381 | 57612 | 57765 |
| Bank Nifty | Weekly  | 57443.90 | 2.12%  | 1     | 56982.40 | 55211 | 56327 | 56900 | 58017 | 58589 |
|            | Monthly | 57312.75 | 2.80%  | 3     | 54910.25 | 54237 | 55775 | 56687 | 58226 | 59138 |
| Sensex     | Daily   | 83697.29 | 0.11%  | 8     | 83483.05 | 83413 | 83555 | 83715 | 83857 | 84016 |
|            | Weekly  | 84058.90 | 2.00%  | 2     | 83079.45 | 80602 | 82330 | 83209 | 84938 | 85817 |
|            | Monthly | 83606.46 | 2.65%  | 2     | 81262.65 | 79027 | 81317 | 82703 | 84992 | 86378 |