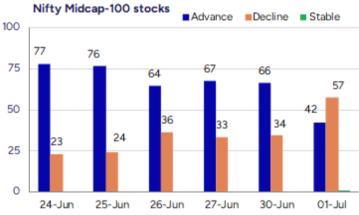

#### Nifty consolidates near 25550 zone

Nifty for most part of the session remained rangebound with sluggish move with the bias and sentiment maintained positive. BankNifty on the other hand showed some positive signs of improvement with the PSU Banks indicating strong pick up anticpating for further rise in the coming sessions. The market breadth was overall flat slighlty shifted towards the positive side with the advance decline indicating a neutral ratio at close.