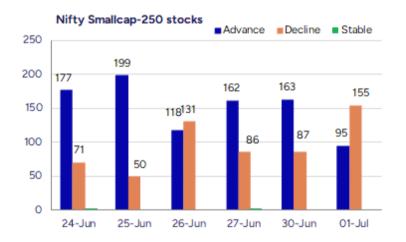

#### Nifty consolidates near 25550 zone

Nifty for most part of the session remained rangebound with sluggish move with the bias and sentiment maintained positive. BankNifty on the other hand showed some positive signs of improvement with the PSU Banks indicating strong pick up anticpating for further rise in the coming sessions. The market breadth was overall flat slighlty shifted towards the positive side with the advance decline indicating a neutral ratio at close.