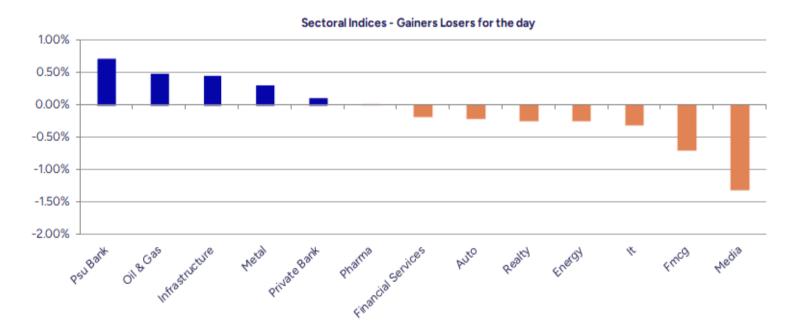

## Gainers - Losers (Nifty 500 Stocks)

| Gainers    |                                                                      |                                                                                                       |                                                                                                                             |
|------------|----------------------------------------------------------------------|-------------------------------------------------------------------------------------------------------|-----------------------------------------------------------------------------------------------------------------------------|
| Last Price | % Gain                                                               | Volume                                                                                                | Compa                                                                                                                       |
| 842.75     | 20                                                                   | 422850                                                                                                | Premiu                                                                                                                      |
| 15.86      | 19.97                                                                | 1641744                                                                                               | Bomba                                                                                                                       |
| 24.75      | 12.96                                                                | 1883174                                                                                               | Italian                                                                                                                     |
| 1090.45    | 11.9                                                                 | 1040977                                                                                               | Sahaj F                                                                                                                     |
| 61.51      | 11.41                                                                | 11931031                                                                                              | Force                                                                                                                       |
| 174.29     | 11.29                                                                | 251594                                                                                                | Servic                                                                                                                      |
| 609.8      | 11                                                                   | 289832                                                                                                | Corom                                                                                                                       |
|            | Last Price<br>842.75<br>15.86<br>24.75<br>1090.45<br>61.51<br>174.29 | Last Price % Gain   842.75 20   15.86 19.97   24.75 12.96   1090.45 11.9   61.51 11.41   174.29 11.29 | Last Price% GainVolume842.752042285015.8619.97164174424.7512.9618831741090.4511.9104097761.5111.4111931031174.2911.29251594 |