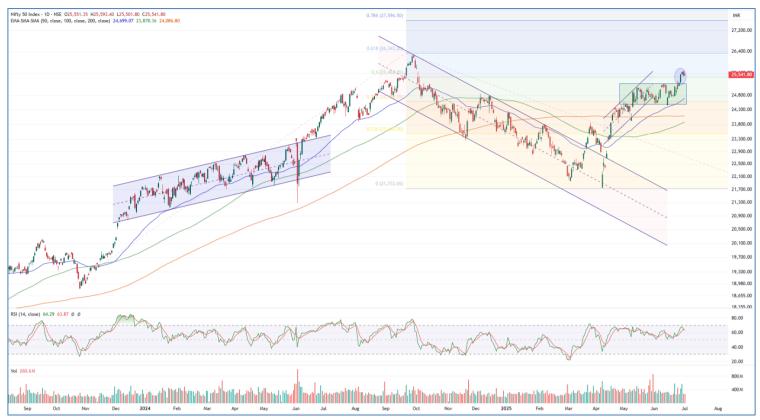

## Nifty Daily chart with RSI indicator

#### Nifty daily range 25400-25700

Nifty index witnessed a very narrow rangebound session hovering near the 25500-25550 zone with consolidation happening maintaining the bias positive and anticipating for further rise in the coming days. We maintain our stance for the index, having the near-term support positioned near 25250-25300 zone and on the upside, the scope for higher targets of 25700 and 26200 levels is achievable, with the undertone maintained strong.

The support for the day is seen at 25400 levels while the resistance is seen at 25700 levels. BankNifty would have the daily range of 57000-58000 levels.

| Indices    | Period  | Closing  | % Chng | Trend | Reversal | 2 Sup | 1 Sup | Pivot | 1 Res | 2 Res |
|------------|---------|----------|--------|-------|----------|-------|-------|-------|-------|-------|
| Nifty      | Daily   | 25541.80 | 0.10%  | 8     | 25476.50 | 25454 | 25498 | 25546 | 25590 | 25637 |
|            | Weekly  | 25637.80 | 2.09%  | 2     | 25312.05 | 24545 | 25091 | 25372 | 25919 | 26199 |
|            | Monthly | 25517.05 | 3.10%  | 2     | 25312.05 | 24028 | 24772 | 25217 | 25962 | 26407 |
|            | Daily   | 57459.45 | 0.26%  | 8     | 57225.70 | 56998 | 57229 | 57381 | 57612 | 57765 |
| Bank Nifty | Weekly  | 57443.90 | 2.12%  | 1     | 56982.40 | 55211 | 56327 | 56900 | 58017 | 58589 |
|            | Monthly | 57312.75 | 2.80%  | 3     | 54910.25 | 54237 | 55775 | 56687 | 58226 | 59138 |
| Sensex     | Daily   | 83697.29 | 0.11%  | 8     | 83483.05 | 83413 | 83555 | 83715 | 83857 | 84016 |
|            | Weekly  | 84058.90 | 2.00%  | 2     | 83079.45 | 80602 | 82330 | 83209 | 84938 | 85817 |
|            | Monthly | 83606.46 | 2.65%  | 2     | 81262.65 | 79027 | 81317 | 82703 | 84992 | 86378 |