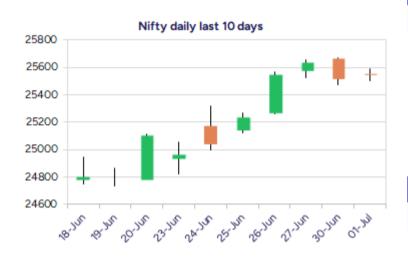

#### Nifty consolidates near 25550 zone

Nifty for most part of the session remained rangebound with sluggish move with the bias and sentiment maintained positive. BankNifty on the other hand showed some positive signs of improvement with the PSU Banks indicating strong pick up anticpating for further rise in the coming sessions. The market breadth was overall flat slighlty shifted towards the positive side with the advance decline indicating a neutral ratio at close.

#### Nifty daily range 25400-25700

Nifty index witnessed a very narrow rangebound session hovering near the 25500-25550 zone with consolidation happening maintaining the bias positive and anticipating for further rise in the coming days. We maintain our stance for the index, having the near-term support positioned near 25250-25300 zone and on the upside, the scope for higher targets of 25700 and 26200 levels is achievable, with the undertone maintained strong.

The support for the day is seen at 25400 levels while the resistance is seen at 25700 levels. BankNifty would have the daily range of 57000-58000 levels.

| Indices    | Period  | Closing  | % Chng | Trend | Reversal | 2 Sup | 1 Sup | Pivot | 1 Res | 2 Res |
|------------|---------|----------|--------|-------|----------|-------|-------|-------|-------|-------|
| Nifty      | Daily   | 25541.80 | 0.10%  | 8     | 25476.50 | 25454 | 25498 | 25546 | 25590 | 25637 |
|            | Weekly  | 25637.80 | 2.09%  | 2     | 25312.05 | 24545 | 25091 | 25372 | 25919 | 26199 |
|            | Monthly | 25517.05 | 3.10%  | 2     | 25312.05 | 24028 | 24772 | 25217 | 25962 | 26407 |
|            | Daily   | 57459.45 | 0.26%  | 8     | 57225.70 | 56998 | 57229 | 57381 | 57612 | 57765 |
| Bank Nifty | Weekly  | 57443.90 | 2.12%  | 1     | 56982.40 | 55211 | 56327 | 56900 | 58017 | 58589 |
|            | Monthly | 57312.75 | 2.80%  | 3     | 54910.25 | 54237 | 55775 | 56687 | 58226 | 59138 |
| Sensex     | Daily   | 83697.29 | 0.11%  | 8     | 83483.05 | 83413 | 83555 | 83715 | 83857 | 84016 |
|            | Weekly  | 84058.90 | 2.00%  | 2     | 83079.45 | 80602 | 82330 | 83209 | 84938 | 85817 |
|            | Monthly | 83606.46 | 2.65%  | 2     | 81262.65 | 79027 | 81317 | 82703 | 84992 | 86378 |