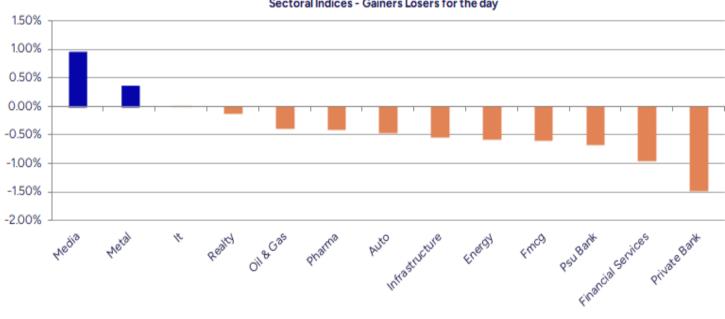

# Sectoral Indices - Gainers Losers for the day

Stocks witnessing a volume surge as compared to their 5 day average volur

Watch out for the stocks that have seen a huge spurt in its share price over the last three days