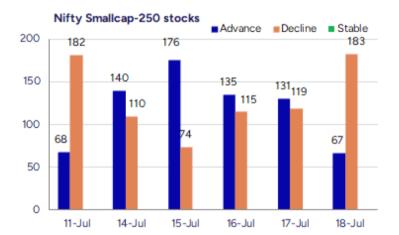

### Nifty slips below the 25000 zone

Nifty amid profit booking witnessed especially from the Financial sector dragged the index to slip beow the important 25000 zone, weakening the bias. BankNifty on the back of weak cues from Axis Bank slipped below the 56600 zone with profit booking witnessed and has weakened the bias closing near the 56300 level. The market breadth was weak with the advance decline indicating a ratio of 2:3 at close.