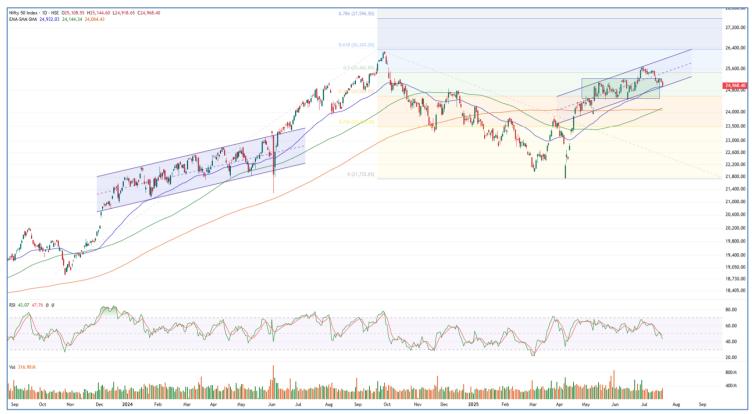

### Nifty daily range 24800-25200

Nifty once again lost control and indicating a lower top formation on the daily chart slipped below the important 25000 zone to slightly weaken the bias and has arrived near the crucial support zone area of the 50EMA level at 24900 which needs to be sustained to maintain the overall trend intact. Also, the base of the ascending channel pattern on the daily chart lies near the 24900 zone which is at stake and the much-awaited results of the heavyweight giants – HDFC Bank and ICICI Bank would be released, which would decide the next course of the market. For the bias to improve, the index would need to move past the 25250 zone decisively.

BankNifty, succumbed to heavy profit booking post the weak result outcome of Axis Bank which dragged the index to breach below the near-term support of 56600 zone and has slightly weakened the bias with next major and crucial support positioned near the 50EMA zone at 55900 level which needs to be sustained. On the upside, it would need to breach above the resistance zone of 57600 level and thereafter, expect for fresh higher targets of 58500 and 60000 levels in the coming days, as mentioned earlier.

The support for the day is seen at 24800 levels while the resistance is seen at 25200 levels. BankNifty would have the daily range of 55500-57000 levels.

| Indices    | Period  | Closing  | % Chng | Trend | Reversal | 2 Sup | 1 Sup | Pivot | 1 Res | 2 Res |
|------------|---------|----------|--------|-------|----------|-------|-------|-------|-------|-------|
| Nifty      | Daily   | 24968.40 | -0.57% | -13   | 25134.90 | 25108 | 25038 | 25075 | 25005 | 25042 |
|            | Weekly  | 25149.85 | -1.22% | -2    | 25405.20 | 24861 | 25005 | 25276 | 25421 | 25692 |
|            | Monthly | 25517.05 | 3.10%  | 2     | 25312.05 | 24028 | 24772 | 25217 | 25962 | 26407 |
| Bank Nifty | Daily   | 56283.00 | -0.96% | -2    | 56931.00 | 55897 | 56090 | 56398 | 56590 | 56898 |
|            | Weekly  | 56754.70 | -0.49% | -2    | 57317.20 | 56174 | 56464 | 56902 | 57192 | 57630 |
|            | Monthly | 57312.75 | 2.80%  | 3     | 54910.25 | 54237 | 55775 | 56687 | 58226 | 59138 |
| Sensex     | Daily   | 81757.73 | -0.61% | -8    | 82360.55 | 81174 | 81466 | 81900 | 82192 | 82627 |
|            | Weekly  | 82500.47 | -1.12% | -2    | 83295.00 | 81554 | 82027 | 82917 | 83390 | 84280 |
|            | Monthly | 83606.46 | 2.65%  | 2     | 81262.65 | 79027 | 81317 | 82703 | 84992 | 86378 |

# Nifty Daily chart with RSI indicator