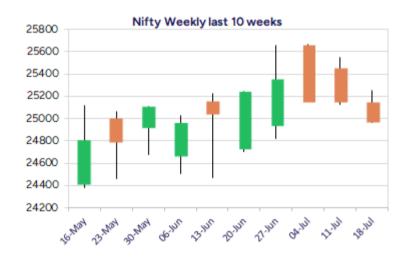

### Nifty slips below the 25000 zone

Nifty amid profit booking witnessed especially from the Financial sector dragged the index to slip beow the important 25000 zone, weakening the bias. BankNifty on the back of weak cues from Axis Bank slipped below the 56600 zone with profit booking witnessed and has weakened the bias closing near the 56300 level. The market breadth was weak with the advance decline indicating a ratio of 2:3 at close.

### Nifty daily range 24800-25200

Nifty once again lost control and indicating a lower top formation on the daily chart slipped below the important 25000 zone to slightly weaken the bias and has arrived near the crucial support zone area of the 50EMA level at 24900 which needs to be sustained to maintain the overall trend intact. Also, the base of the ascending channel pattern on the daily chart lies near the 24900 zone which is at stake and the much-awaited results of the heavyweight giants – HDFC Bank and ICICI Bank would be released, which would decide the next course of the market. For the bias to improve, the index would need to move past the 25250 zone decisively.

The support for the day is seen at 24800 levels while the resistance is seen at 25200 levels. BankNifty would have the daily range of 55500-57000 levels.

| Indices    | Period  | Closing  | % Chng | Trend | Reversal | 2 Sup | 1 Sup | Pivot | 1 Res | 2 Res |
|------------|---------|----------|--------|-------|----------|-------|-------|-------|-------|-------|
| Nifty      | Daily   | 24968.40 | -0.57% | -13   | 25134.90 | 25108 | 25038 | 25075 | 25005 | 25042 |
|            | Weekly  | 25149.85 | -1.22% | -2    | 25405.20 | 24861 | 25005 | 25276 | 25421 | 25692 |
|            | Monthly | 25517.05 | 3.10%  | 2     | 25312.05 | 24028 | 24772 | 25217 | 25962 | 26407 |
| Bank Nifty | Daily   | 56283.00 | -0.96% | -2    | 56931.00 | 55897 | 56090 | 56398 | 56590 | 56898 |
|            | Weekly  | 56754.70 | -0.49% | -2    | 57317.20 | 56174 | 56464 | 56902 | 57192 | 57630 |
|            | Monthly | 57312.75 | 2.80%  | 3     | 54910.25 | 54237 | 55775 | 56687 | 58226 | 59138 |
| Sensex     | Daily   | 81757.73 | -0.61% | -8    | 82360.55 | 81174 | 81466 | 81900 | 82192 | 82627 |
|            | Weekly  | 82500.47 | -1.12% | -2    | 83295.00 | 81554 | 82027 | 82917 | 83390 | 84280 |
|            | Monthly | 83606.46 | 2.65%  | 2     | 81262.65 | 79027 | 81317 | 82703 | 84992 | 86378 |