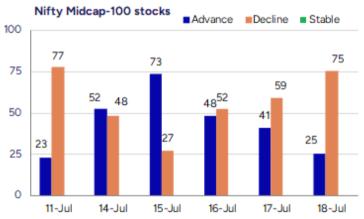

### Nifty slips below the 25000 zone

Nifty amid profit booking witnessed especially from the Financial sector dragged the index to slip beow the important 25000 zone, weakening the bias. BankNifty on the back of weak cues from Axis Bank slipped below the 56600 zone with profit booking witnessed and has weakened the bias closing near the 56300 level. The market breadth was weak with the advance decline indicating a ratio of 2:3 at close.