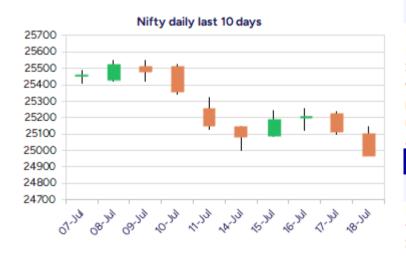

### Nifty slips below the 25000 zone

Nifty amid profit booking witnessed especially from the Financial sector dragged the index to slip beow the important 25000 zone, weakening the bias. BankNifty on the back of weak cues from Axis Bank slipped below the 56600 zone with profit booking witnessed and has weakened the bias closing near the 56300 level. The market breadth was weak with the advance decline indicating a ratio of 2:3 at close.

### Nifty daily range 24800-25200

Nifty once again lost control and indicating a lower top formation on the daily chart slipped below the important 25000 zone to slightly weaken the bias and has arrived near the crucial support zone area of the 50EMA level at 24900 which needs to be sustained to maintain the overall trend intact. Also, the base of the ascending channel pattern on the daily chart lies near the 24900 zone which is at stake and the much-awaited results of the heavyweight giants – HDFC Bank and ICICI Bank would be released, which would decide the next course of the market. For the bias to improve, the index would need to move past the 25250 zone decisively.

The support for the day is seen at 24800 levels while the resistance is seen at 25200 levels. BankNifty would have the daily range of 55500-57000 levels.

| Indices    | Period  | Closing  | % Chng | Trend | Reversal | 2 Sup | 1 Sup | Pivot | 1 Res | 2 Res |
|------------|---------|----------|--------|-------|----------|-------|-------|-------|-------|-------|
| Nifty      | Daily   | 24968.40 | -0.57% | -13   | 25134.90 | 25108 | 25038 | 25075 | 25005 | 25042 |
|            | Weekly  | 25149.85 | -1.22% | -2    | 25405.20 | 24861 | 25005 | 25276 | 25421 | 25692 |
|            | Monthly | 25517.05 | 3.10%  | 2     | 25312.05 | 24028 | 24772 | 25217 | 25962 | 26407 |
| Bank Nifty | Daily   | 56283.00 | -0.96% | -2    | 56931.00 | 55897 | 56090 | 56398 | 56590 | 56898 |
|            | Weekly  | 56754.70 | -0.49% | -2    | 57317.20 | 56174 | 56464 | 56902 | 57192 | 57630 |
|            | Monthly | 57312.75 | 2.80%  | 3     | 54910.25 | 54237 | 55775 | 56687 | 58226 | 59138 |
| Sensex     | Daily   | 81757.73 | -0.61% | -8    | 82360.55 | 81174 | 81466 | 81900 | 82192 | 82627 |
|            | Weekly  | 82500.47 | -1.12% | -2    | 83295.00 | 81554 | 82027 | 82917 | 83390 | 84280 |
|            | Monthly | 83606.46 | 2.65%  | 2     | 81262.65 | 79027 | 81317 | 82703 | 84992 | 86378 |