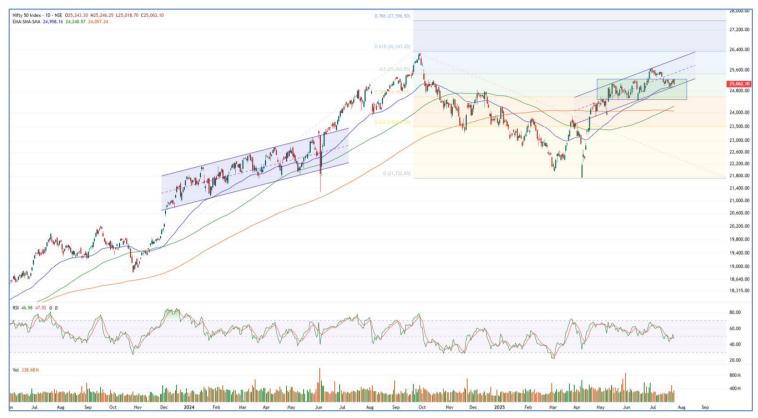

## Nifty Daily chart with RSI indicator

#### Nifty witnesses a tough hurdle near 25250 zone

Nifty once again slipped from the resistance zone at 25250 level with profit booking witnessed and closed near the 25050 zone with bias maintained intact. BankNifty continue to be in a tight rangebound zone with 57300 level acting as a tough barrier which needs to be breached decisively to carry on with the upward move. The market breadth remained weak with the advance decline indicating a ratio of 1:2 at close.

## Nifty daily range 24900-25300

Nifty once again found resistance near the hurdle of 25250 zone and witnessed profit booking to slip towards the 25000 zone to indicate a tight rangebound movement between 25000 and 25250 level for quite some time, with overall bias maintained positive. As mentioned earlier, we continue to maintain our stance, would need a decisive breached above the 25250-25300 zone to continue with the positive movement further ahead and expect for next targets of 25500 and 25700 levels in the coming days provided the important and crucial support zone of 24900 level is sustained as of now.

BankNifty, continue to move within a tight range having the tough resistance barrier near the 57300 zone which needs to be breached decisively and thereafter, expect for further upward movement in the coming days. On the downside, the 50EMA zone at 56000 level shall be the important and crucial support which needs to be sustained to maintain the overall bias and sentiment intact.

The support for the day is seen at 24900 levels while the resistance is seen at 25300 levels. BankNifty would have the daily range of 56500-57600 levels.

| Indices    | Period  | Closing  | % Chng | Trend | Reversal | 2 Sup | 1 Sup | Pivot | 1 Res | 2 Res |
|------------|---------|----------|--------|-------|----------|-------|-------|-------|-------|-------|
| Nifty      | Daily   | 25062.10 | -0.62% | -1    | 25088.55 | 24881 | 24972 | 25109 | 25199 | 25337 |
|            | Weekly  | 25149.85 | -1.22% | -2    | 25405.20 | 24861 | 25005 | 25276 | 25421 | 25692 |
|            | Monthly | 25517.05 | 3.10%  | 2     | 25312.05 | 24028 | 24772 | 25217 | 25962 | 26407 |
| Bank Nifty | Daily   | 57066.05 | -0.25% | 2     | 56974.05 | 56612 | 56839 | 57078 | 57305 | 57544 |
|            | Weekly  | 56754.70 | -0.49% | -2    | 57317.20 | 56174 | 56464 | 56902 | 57192 | 57630 |
|            | Monthly | 57312.75 | 2.80%  | 3     | 54910.25 | 54237 | 55775 | 56687 | 58226 | 59138 |
| Sensex     | Daily   | 82184.17 | -0.66% | -1    | 82222.90 | 81602 | 81893 | 82339 | 82630 | 83076 |
|            | Weekly  | 82500.47 | -1.12% | -2    | 83295.00 | 81554 | 82027 | 82917 | 83390 | 84280 |
|            | Monthly | 83606.46 | 2.65%  | 2     | 81262.65 | 79027 | 81317 | 82703 | 84992 | 86378 |