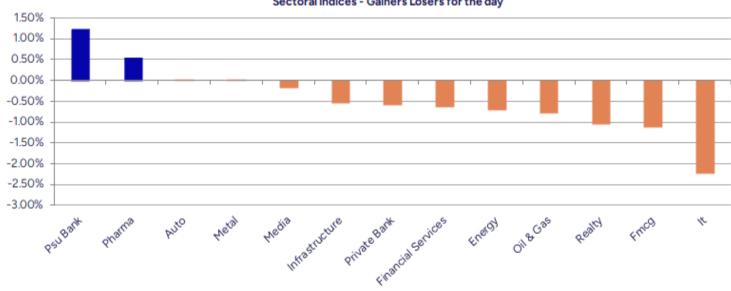

# Sectoral Indices - Gainers Losers for the day

Watch out for the stocks that have seen a huge spurt in its share

price over the last three days

Stocks witnessing a volume surge as compared to their 5 day average volur