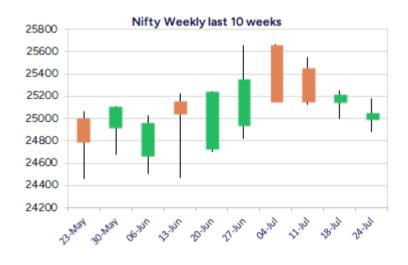

BankNifty, continue to move within a tight range having the tough resistance barrier near the 57300 zone which needs to be breached decisively and thereafter, expect for further upward movement in the coming days. On the downside, the 50EMA zone at 56000 level shall be the important and crucial support which needs to be sustained to maintain the overall bias and sentiment intact.