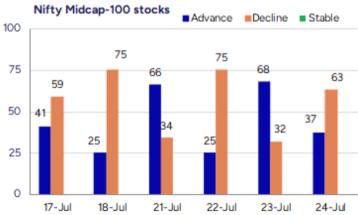

#### Nifty witnesses a tough hurdle near 25250 zone

Nifty once again slipped from the resistance zone at 25250 level with profit booking witnessed and closed near the 25050 zone with bias maintained intact. BankNifty continue to be in a tight rangebound zone with 57300 level acting as a tough barrier which needs to be breached decisively to carry on with the upward move. The market breadth remained weak with the advance decline indicating a ratio of 1:2 at close.