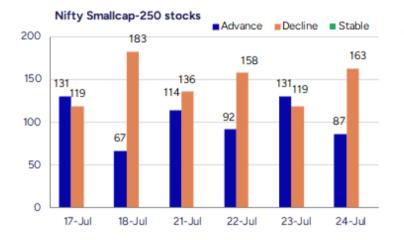

#### Nifty witnesses a tough hurdle near 25250 zone

Nifty once again slipped from the resistance zone at 25250 level with profit booking witnessed and closed near the 25050 zone with bias maintained intact. BankNifty continue to be in a tight rangebound zone with 57300 level acting as a tough barrier which needs to be breached decisively to carry on with the upward move. The market breadth remained weak with the advance decline indicating a ratio of 1:2 at close.