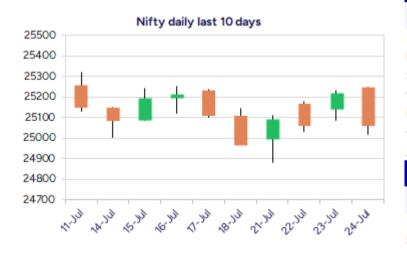

#### Nifty witnesses a tough hurdle near 25250 zone

Nifty once again slipped from the resistance zone at 25250 level with profit booking witnessed and closed near the 25050 zone with bias maintained intact. BankNifty continue to be in a tight rangebound zone with 57300 level acting as a tough barrier which needs to be breached decisively to carry on with the upward move. The market breadth remained weak with the advance decline indicating a ratio of 1:2 at close.

## Nifty daily range 24900-25300

Nifty once again found resistance near the hurdle of 25250 zone and witnessed profit booking to slip towards the 25000 zone to indicate a tight rangebound movement between 25000 and 25250 level for quite some time, with overall bias maintained positive. As mentioned earlier, we continue to maintain our stance, would need a decisive breached above the 25250-25300 zone to continue with the positive movement further ahead and expect for next targets of 25500 and 25700 levels in the coming days provided the important and crucial support zone of 24900 level is sustained as of now.