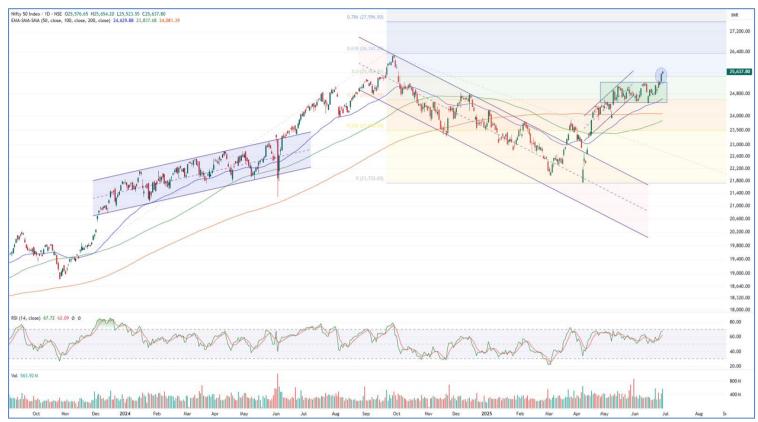

### Nifty Daily chart with RSI indicator

#### Nifty daily range 25500-25800

Nifty witnessed a strong session sustaining above the previous days close and with a gradual rise seen during the intraday session has strengthened the bias anticipating for further rise in the coming days. As mentioned earlier, the index would have the near-term support positioned near 25300 zone and on the upside, with the undertone maintained strong, it has opened the gates for higher targets of 25700 and 26200 levels, with bias and sentiment getting better and better.

BankNifty continued with the positive move extending the gains and surged ahead with the trend getting stronger breaching above the previous peak zone of 57050 level anticipating for further rise in the coming days. As mentioned earlier, the index would have the important support near 56000 zone which needs to be sustained and, on the upside, with the bias improving can anticipate for fresh targets of 58500 and 60000 levels in the coming days.

The support for the day is seen at 25500 levels while the resistance is seen at 25800 levels. BankNifty would have the daily range of 57000-58000 levels.

| Indices    | Period  | Closing  | % Chng | Trend | Reversal | 2 Sup | 1 Sup | Pivot | 1 Res | 2 Res |
|------------|---------|----------|--------|-------|----------|-------|-------|-------|-------|-------|
|            | Daily   | 25637.80 | 0.35%  | 6     | 25367.15 | 25475 | 25556 | 25605 | 25687 | 25736 |
| Nifty      | Weekly  | 25637.80 | 2.09%  | 2     | 25312.05 | 24545 | 25091 | 25372 | 25919 | 26199 |
|            | Monthly | 24750.70 | 1.71%  | 1     | 24390.40 | 23422 | 24086 | 24600 | 25265 | 25779 |
|            | Daily   | 57443.90 | 0.41%  | 6     | 56876.60 | 56823 | 57133 | 57304 | 57615 | 57786 |
| Bank Nifty | Weekly  | 57443.90 | 2.12%  | 1     | 56982.40 | 55211 | 56327 | 56900 | 58017 | 58589 |
|            | Monthly | 55749.70 | 1.20%  | 2     | 53879.10 | 52648 | 54199 | 55036 | 56587 | 57424 |
|            | Daily   | 84058.90 | 0.36%  | 6     | 83131.55 | 83487 | 83773 | 83931 | 84217 | 84375 |
| Sensex     | Weekly  | 84058.90 | 2.00%  | 2     | 83079.45 | 80602 | 82330 | 83209 | 84938 | 85817 |
|            | Monthly | 81451.01 | 1.51%  | 1     | 80320.40 | 77296 | 79374 | 81046 | 83123 | 84796 |