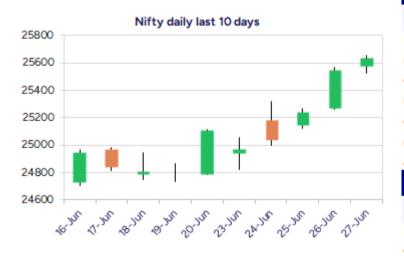

#### Nifty daily range 25500-25800

Nifty witnessed a strong session sustaining above the previous days close and with a gradual rise seen during the intraday session has strengthened the bias anticipating for further rise in the coming days. As mentioned earlier, the index would have the near-term support positioned near 25300 zone and on the upside, with the undertone maintained strong, it has opened the gates for higher targets of 25700 and 26200 levels, with bias and sentiment getting better and better.

The support for the day is seen at 25500 levels while the resistance is seen at 25800 levels. BankNifty would have the daily range of 57000-58000 levels.

| Indices    | Period  | Closing  | % Chng | Trend | Reversal | 2 Sup | 1 Sup | Pivot | 1 Res | 2 Res |
|------------|---------|----------|--------|-------|----------|-------|-------|-------|-------|-------|
|            | Daily   | 25637.80 | 0.35%  | 6     | 25367.15 | 25475 | 25556 | 25605 | 25687 | 25736 |
| Nifty      | Weekly  | 25637.80 | 2.09%  | 2     | 25312.05 | 24545 | 25091 | 25372 | 25919 | 26199 |
|            | Monthly | 24750.70 | 1.71%  | 1     | 24390.40 | 23422 | 24086 | 24600 | 25265 | 25779 |
|            | Daily   | 57443.90 | 0.41%  | 6     | 56876.60 | 56823 | 57133 | 57304 | 57615 | 57786 |
| Bank Nifty | Weekly  | 57443.90 | 2.12%  | 1     | 56982.40 | 55211 | 56327 | 56900 | 58017 | 58589 |
|            | Monthly | 55749.70 | 1.20%  | 2     | 53879.10 | 52648 | 54199 | 55036 | 56587 | 57424 |
|            | Daily   | 84058.90 | 0.36%  | 6     | 83131.55 | 83487 | 83773 | 83931 | 84217 | 84375 |
| Sensex     | Weekly  | 84058.90 | 2.00%  | 2     | 83079.45 | 80602 | 82330 | 83209 | 84938 | 85817 |
|            | Monthly | 81451.01 | 1.51%  | 1     | 80320.40 | 77296 | 79374 | 81046 | 83123 | 84796 |