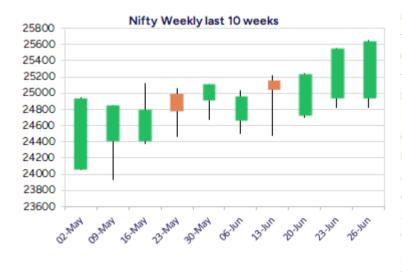

#### Nifty gains further; bias maintained strong

Nifty continue to surge ahead with bias maintained strong and is aiming to retest the previous peak zone of 26277 level in the coming days. BankNifty witnessed another session of positive move with overall strength indicated and with bias improving can anticipate for further upward move in the coming days. The market breadth was strong once again with the advance decline indicating a ratio of 3:2 at close.

BankNifty continued with the positive move extending the gains and surged ahead with the trend getting stronger breaching above the previous peak zone of 57050 level anticipating for further rise in the coming days. As mentioned earlier, the index would have the important support near 56000 zone which needs to be sustained and, on the upside, with the bias improving can anticipate for fresh targets of 58500 and 60000 levels in the coming days.