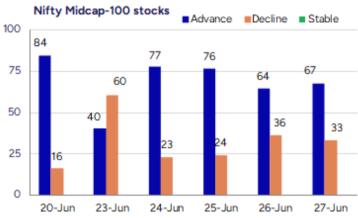

#### Nifty gains further; bias maintained strong

Nifty continue to surge ahead with bias maintained strong and is aiming to retest the previous peak zone of 26277 level in the coming days. BankNifty witnessed another session of positive move with overall strength indicated and with bias improving can anticipate for further upward move in the coming days. The market breadth was strong once again with the advance decline indicating a ratio of 3:2 at close.