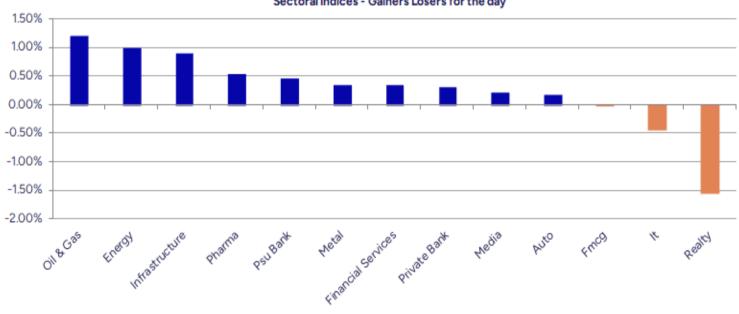

### Sectoral Indices - Gainers Losers for the day

Stocks witnessing a volume surge as compared to their 5 day average volur

Watch out for the stocks that have seen a huge spurt in its share price over the last three days