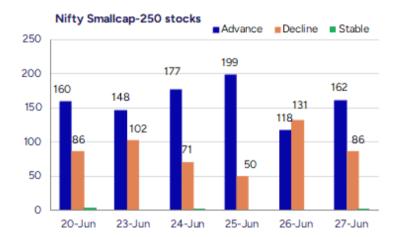

#### Nifty gains further; bias maintained strong

Nifty continue to surge ahead with bias maintained strong and is aiming to retest the previous peak zone of 26277 level in the coming days. BankNifty witnessed another session of positive move with overall strength indicated and with bias improving can anticipate for further upward move in the coming days. The market breadth was strong once again with the advance decline indicating a ratio of 3:2 at close.